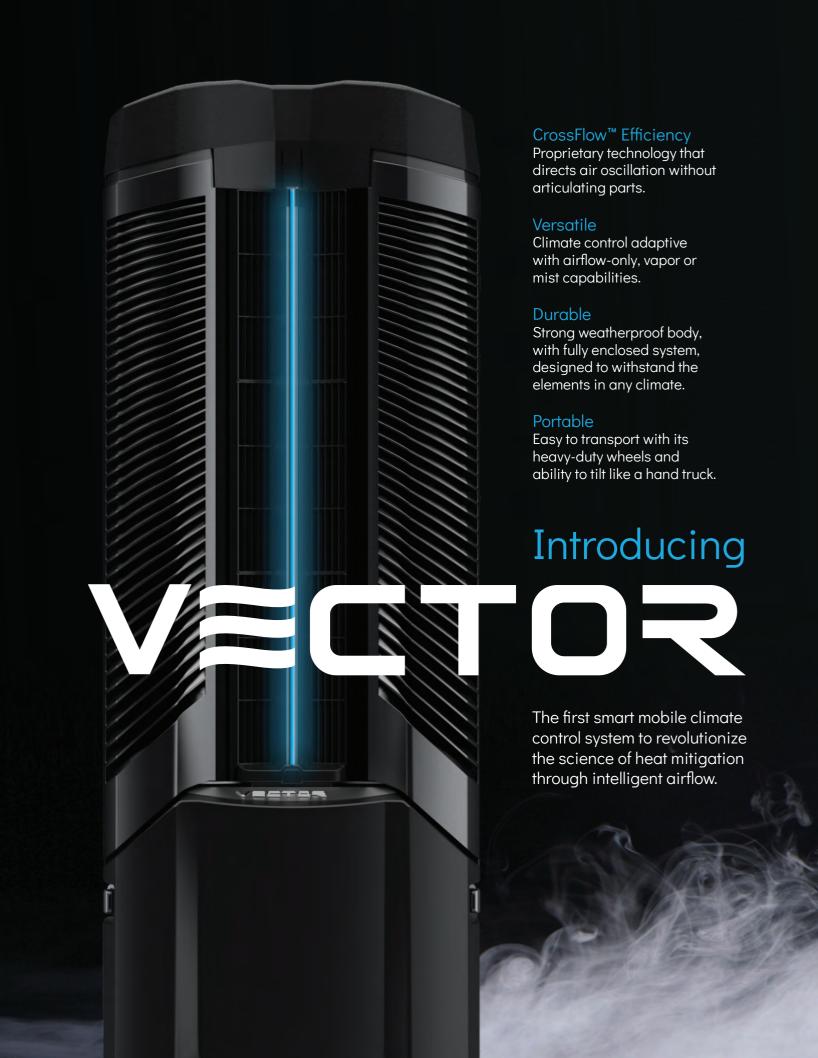

## Atmosphere redefined.

Designed for commercial, industrial and residential spaces, Vector's GFI compatible system maintains a safe, cool and breathable environment while mitigating heat, airborne viruses, dust, mold, slip and fall accidents, and other health concerns.