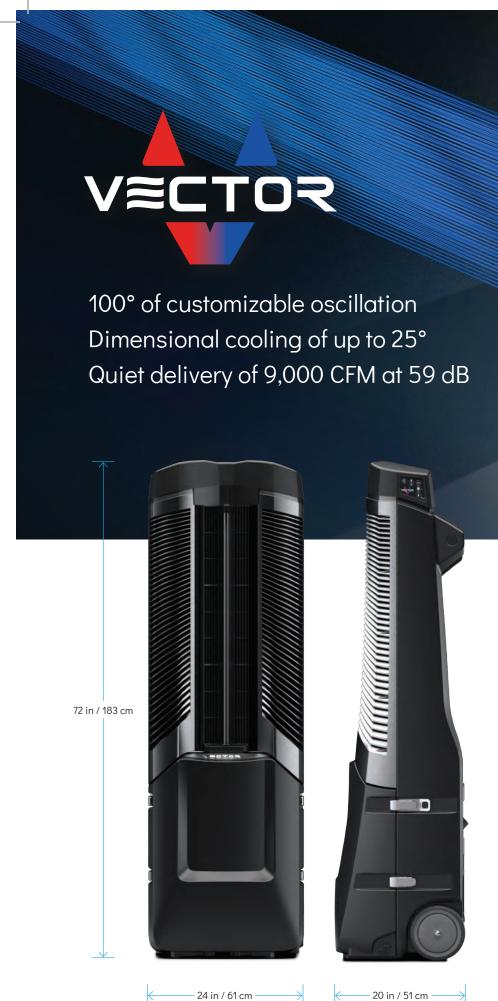

| Air delivery      | 9,000 CFM                     |
|-------------------|-------------------------------|
| Velocity          | +40 mph                       |
| Power Usage       | 100-1000 W                    |
| Input Voltage     | 100-240 V                     |
| Utility Frequency | 50/60 Hz                      |
| Speeds            | Variable                      |
| Cooling capacity  | Up to 25° (2,500-3,000 sq ft) |
| Water reservoir   | 15 G / 57 L                   |
| Noise Level       | 59 dB                         |