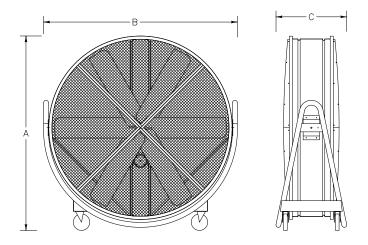

| GENTLE BREEZE DIMENSIONS |                       |      |     |  |  |  |  |
|--------------------------|-----------------------|------|-----|--|--|--|--|
| Dimensions               | А                     | В    | С   |  |  |  |  |
| Fan                      | 95"                   | 96"  | 35" |  |  |  |  |
| Crate                    | 103"                  | 101" | 42" |  |  |  |  |
| Speed                    | 220 RPM               |      |     |  |  |  |  |
| Sound Level              | 60dBa at 20' From Fan |      |     |  |  |  |  |