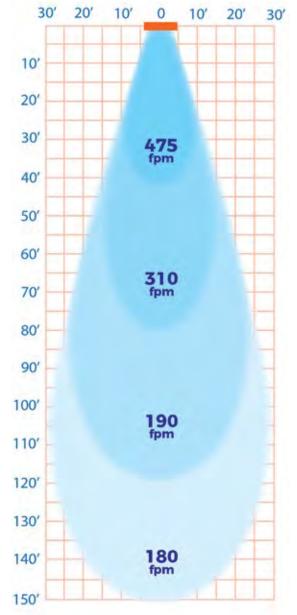

- Air speeds are the average velocity for each zone
- Air speeds were measured 67" from the floor
- FPM = Feet per minute

Testing performed in a controlled environment. Actual airflow may vary due to operating environment