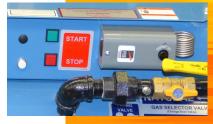

## **Direct Fired** Heater

SURE FLAME

Stainless steel burner and heat shield

 Dual Fuel - Quick changeover from propane to natural gas with turn of ball valve

Air flow switch and Hi limit switch ensures safe operation

Thermostat to conserve fuel

 Thicker gauge steel construction and powder coated finish ensures durability

## SPECIFICATIONS

Input 400,000 BTU/Hr

Fuel Vapor Propane/Natural Gas

Gas Consumption 4.4 GPH Propane/400 CFH NG

Gas Connection 1" FNPT

Electrical 120 Volts 12 amp circuit

Fan 2000 CFM 1/4 HP

Thermostat On/Off