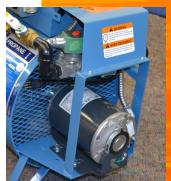

## **Direct Fired** Heater

SURE FLAME

Stainless steel burner and heat shield

 Dual Fuel - Quick changeover from propane to natural gas with turn of ball valve

Air flow switch and Hi limit switch ensures safe operation

Thermostat to conserve fuel

 Thicker gauge steel construction and powder coated finish ensures durability

## SPECIFICATIONS

Input 400,000 BTU/Hr

Fuel Vapor Propane/Natural Gas

Gas Consumption 4.4 GPH Propane/400 CFH NG

Gas Connection 1" FNPT

Electrical 120 Volts 12 amp circuit

Fan 2000 CFM 1/4 HP

Thermostat On/Off