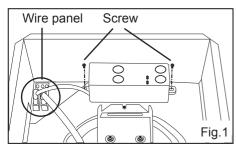

## ASSEMBLY INSTRUCTIONS

- 1. Remove the Grille Assembly from the fan.
- 2.Put power box in the place showed right, fixed it with screws, and insert the plug from the box into the suitable wire panel. Connect electrical wiring refer to "CONNECT WIRING DIAGRAM".
- 3.Install Grille Assembly to the fan.