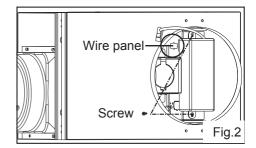

## ASSEMBLY INSTRUCTIONS

- 1. Remove the Grille Assembly from the fan.
- 2.Put power box in the place showed right, fixed it with screws, and insert the plug from the box into the suitable wire panel. Connect electrical wiring refer to "CONNECT WIRING DIAGRAM".
- 3.Install Grille Assembly to the fan.

For model PCRL80, PCRL80F