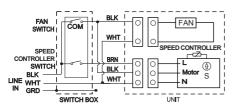

# **Fan with Speed Controller**

### CONNECT WIRING DIAGRAM

For model PC80X,PC110X,PC150



#### For model PCRL80, PCRL80F



# **OPERATION**

Use a 2 function wall control. See "Connect Wiring" for details. Set the motor speed accroding to diagram as you need.





Max airflow is HVI Certified performance based on HVI Procedures 915, 916, and 920.

Other airflow reference performance based on HVI Procedures 915, 916, and 920.

## ASSEMBLY INSTRUCTIONS

- 1. Remove the Grille Assembly from the fan.
- 2.Put power box in the place showed right, fixed it with screws, and insert the plug from the box into the suitable wire panel. Connect electrical wiring refer to "CONNECT WIRING DIAGRAM".
- 3.Install Grille Assembly to the fan.







For model PCRL80, PCRL80F