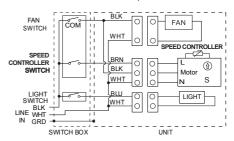

# **Fan with Speed Controller**

### CONNECT WIRING DIAGRAM

For model PC80X,PC110X,PC150



#### For model PCRL80, PCRL80F



# **OPERATION**

Use a 2 function wall control. See "Connect Wiring" for details. Set the motor speed accroding to diagram as you need.





Max airflow is HVI Certified performance based on HVI Procedures 915, 916, and 920.

Other airflow reference performance based on HVI Procedures 915, 916, and 920.

## ASSEMBLY INSTRUCTIONS

- 1. Remove the Grille Assembly from the fan.
- 2.Put power box in the place showed right, fixed it with screws, and insert the plug from the box into the suitable wire panel. Connect electrical wiring refer to "CONNECT WIRING DIAGRAM".
- 3.Install Grille Assembly to the fan.







For model PCRL80, PCRL80F