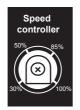

# **OPERATION**

Use a 2 function wall control. See "Connect Wiring" for details. Set the motor speed accroding to diagram as you need.

Max airflow is HVI Certified performance based on HVI Procedures 915, 916, and 920.