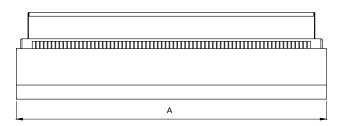

### **Dimensions and specifications**

With a wide range of sizes and models available, choose the ideal Schwank Swift5 Series air curtain to use in your space.

| Ref | Imperial (in) |
|-----|---------------|
| A   | 31.1          |
| В   | 15.4          |
| С   | 2.2           |
| D   | 6.6           |
| E   | 6.1           |
| F   | 2.8           |
| G   | 2.6           |
| Н   | 1.0           |