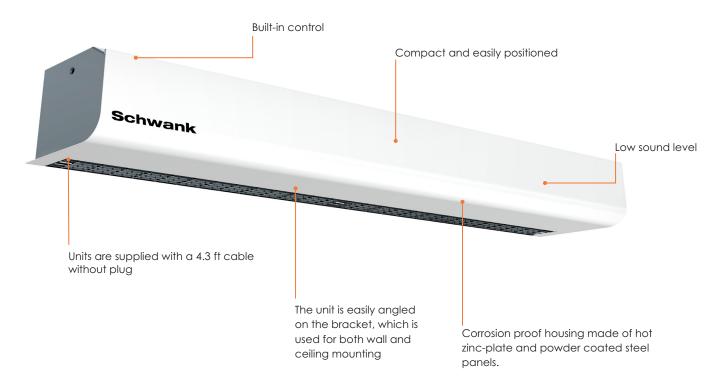

### Key features

- Model: Electric heated
- Mounting: Indoor horizontal wall or ceiling mounting up to 5ft
- Power: 208V~18
- Warranty: Limited 1 year
- Color: Available in white or black

### **Dimensions and specifications**

With a wide range of sizes and models available, choose the ideal Schwank Swift5 Series air curtain to use in your space.

| Ref | Imperial (in) |
|-----|---------------|
| A   | 31.1          |
| В   | 15.4          |
| С   | 2.2           |
| D   | 6.6           |
| E   | 6.1           |
| F   | 2.8           |
| G   | 2.6           |
| Н   | 1.0           |