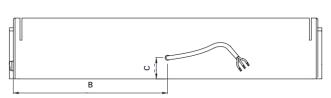

### **Dimensions and specifications**

With a wide range of sizes and models available, choose the ideal Schwank Swift5 Series air curtain to use in your space.

| Ref | Imperial (in) |
|-----|---------------|
| A   | 31.1          |
| В   | 15.4          |
| С   | 2.2           |
| D   | 6.6           |
| E   | 6.1           |
| F   | 2.8           |
| G   | 2.6           |
| Н   | 1.0           |