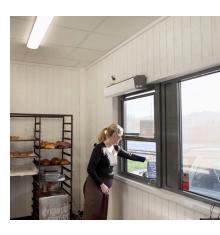

### Air curtain for small openings & drive-thru windows

The Swift5 Series Air Curtain is primarily intended for small openings such as kiosk and drive-thru windows and retail windows where a long, narrow air flow is required. This creates a temperature separating air barrier that prevents cold air from pushing in and hot air from flowing out.