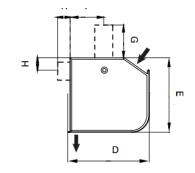

### **Dimensions and specifications**

With a wide range of sizes and models available, choose the ideal Schwank Swift5 Series air curtain to use in your space.

| Ref | Imperial (in) |
|-----|---------------|
| A   | 31.1          |
| В   | 15.4          |
| С   | 2.2           |
| D   | 6.6           |
| E   | 6.1           |
| F   | 2.8           |
| G   | 2.6           |
| Н   | 1.0           |