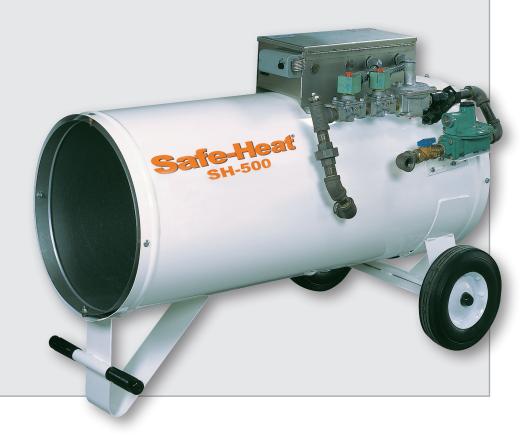

## **Direct-Fired Portable Heater**

The SH-500T portable construction heater offers the most efficient burn in the industry with an effective heating range between 100,000–500,000 BTU/h. Special safety features include our patented 100% stainless steel burner with exclusive inner-lined heat shield that maintains a cool outer shell and a red indicator light located near the on/off switch to warn of potential problems. An enclosed fan-cooled industrial motor drives a ten-blade, high-efficiency axial propeller, maintaining air movement through higher static pressures. This ductable unit offers a remote thermostat with a 25' cord.