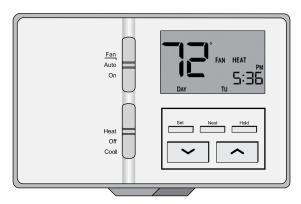

### **WARNING**

To avoid electrical shock or damage to equipment, disconnect all power before installing or servicing.

Figure 1 • TH-P721 Thermostat

1