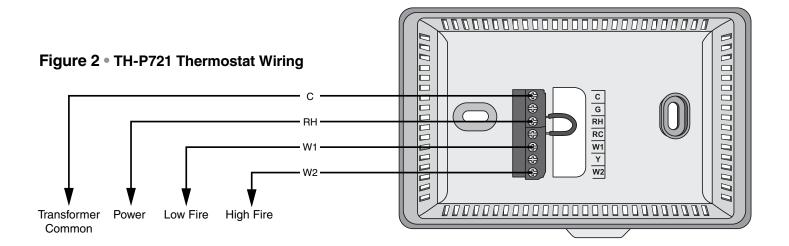

#### **Installation Instructions**

- Remove cover of thermostat from base.
- **2** Disconnect the power source.
- 3 Locate in an area with good air circulation (no outside walls).
- 4 Install the thermostat approximately 5 feet above floor level.
- **6** Replace the cover.