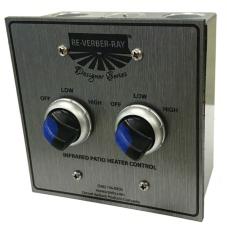

# **Thermostat Instruction Sheet**

### **Designer Series Premier Two Stage Patio Controller**

See manufacturer's instructions for specific information or requirements.

### **TH-DSTS2 Specifications**

Operation: Two stage options.
Purpose: Operation of appliances with high/low switching in two stage and positive off.
Electrical Rating: 24 V switching, 10 A max. per switch.
Contact Action: Close on manual activation.
Dimensions: 4.75" W x 4.75" H x 2.625" D

#### Figure 1 • TH-DSTS2 Controller



#### Installation Instructions

#### WARNING



To avoid electrical shock or damage to equipment, disconnect all power before installing or servicing.

Must be mounted to an electrical junction box suitable for the application.

Figure 2 • Two Stage Wiring for Multiple Heaters (TH-DSTS2)



## **Thermostat Instruction Sheet**

**Designer Series Premier Two Stage Patio Controller** 

See manufacturer's instructions for specific information or requirements.





NOTE: Transformers are field supplied and transformer sizing is dependent upon the quantity of heaters.