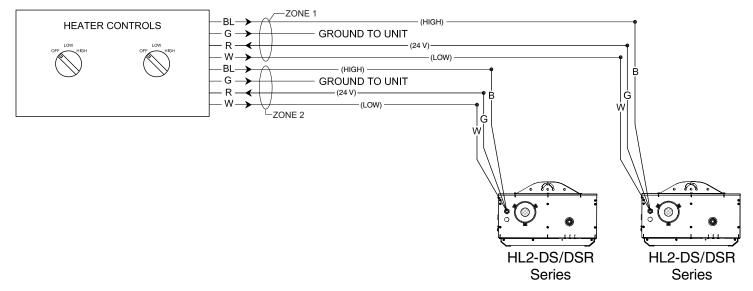

#### WARNING

To avoid electrical shock or damage to equipment, disconnect all power before installing or servicing.

Must be mounted to an electrical junction box suitable for the application.

Figure 2 • Two Stage Wiring for Multiple Heaters (TH-DSTS2)