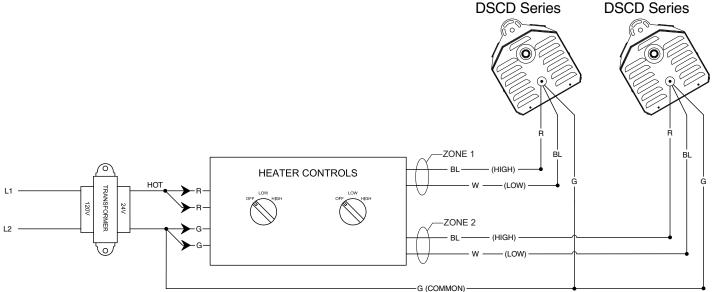

#### WARNING

To avoid electrical shock or damage to equipment, disconnect all power before installing or servicing.

Must be mounted to an electrical junction box suitable for the application.

Figure 2 • Two Stage Wiring for Multiple Heaters (TH-DSTS2)