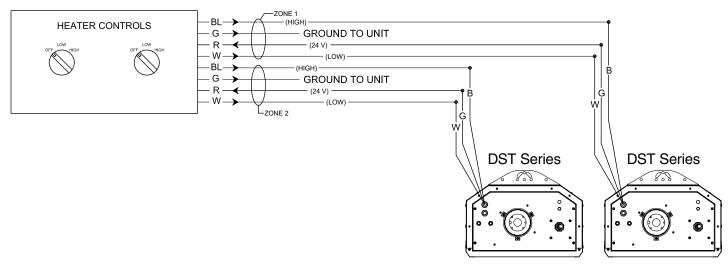

#### WARNING

To avoid electrical shock or damage to equipment, disconnect all power before installing or servicing.

Must be mounted to an electrical junction box suitable for the application.

Figure 2 • Two Stage Wiring for Multiple Heaters (TH-DSTS2)