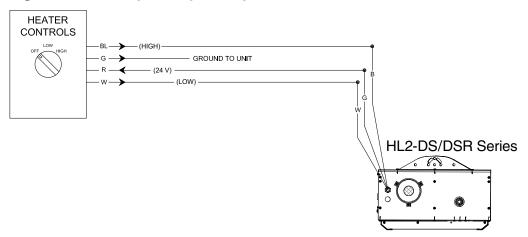

## Designer Series Premier Two Stage Patio Controller

See manufacturer's instructions for specific information or requirements.

Figure 3 • Two Stage Wiring for Single Heater (TH-DSTS1)

NOTE: For two stage wiring for multiple HL2-DS/DSR Series heaters, reference the applicable Series Installation Manual.