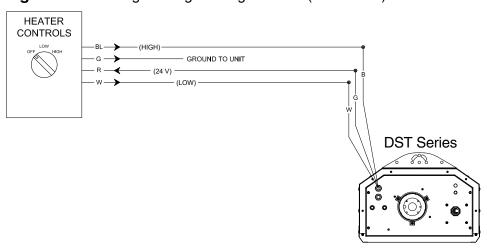

#### **WARNING**

To avoid electrical shock or damage to equipment, disconnect all power before installing or servicing.

Must be mounted to an electrical junction box suitable for the application.

Figure 2 • Two Stage Wiring for Single Heater (TH-DSTS1)