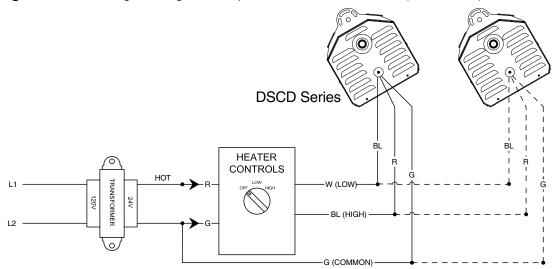

n. **Dimensions:** 3.0" W x 4.75" H x 2.625" D

Figure 1 • TH-DSTS1 Controller



#### **Installation Instructions**

#### **WARNING**



To avoid electrical shock or damage to equipment, disconnect all power before installing or servicing.

Must be mounted to an electrical junction box suitable for the application.

Figure 2 • Two Stage Wiring for Single Heater (TH-DSTS1)



1

### Thermostat Instruction Sheet

## Designer Series Premier Two Stage Patio Controller

See manufacturer's instructions for specific information or requirements.

Figure 3 • Two Stage Wiring for Single Heater (TH-DSTS1)



NOTE: For two stage wiring for multiple HL2-DS/DSR Series heaters, reference the applicable Series Installation Manual.

Figure 4 • Two Stage Wiring for Multiple DSCD Series Heaters (TH-DSTS1)