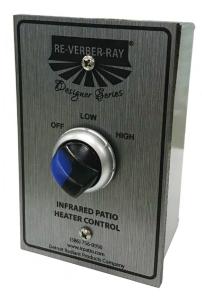

### TH-DSTS1 Specifications

**Operation:** Two stage options.

Purpose: Operation of appliances with high/low switching in two

stage and positive off.

Electrical Rating: 24 V switching, 10 A max. per switch.

**Contact Action:** Close on manual activation. **Dimensions:** 3.0" W x 4.75" H x 2.625" D

Figure 1 • TH-DSTS1 Controller