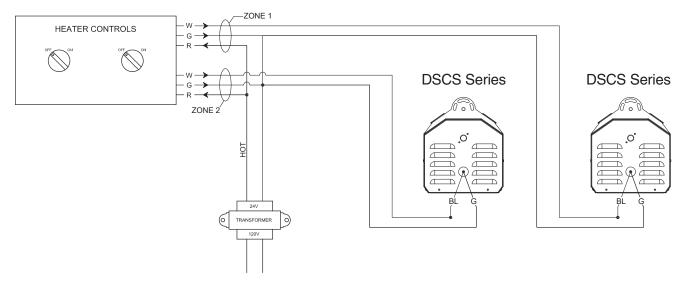

# Designer Series Premier Single Stage Patio Controllers

See manufacturer's instructions for specific information or requirements.

Figure 3 • Single Stage Wiring for Multiple Heaters (TH-DSSS2)

**NOTE:** Transformers are field supplied and transformer sizing is dependent upon the quantity of heaters.