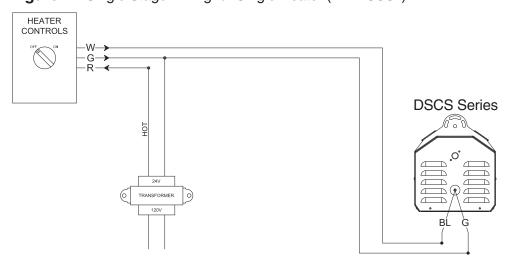

#### **WARNING**

To avoid electrical shock or damage to equipment, disconnect all power before installing or servicing.

Must be mounted to an electrical junction box suitable for the application.

Figure 2 • Single Stage Wiring for Single Heater (TH-DSSS1)

NOTE: Transformers are field supplied and transformer sizing is dependent upon the quantity of heaters.