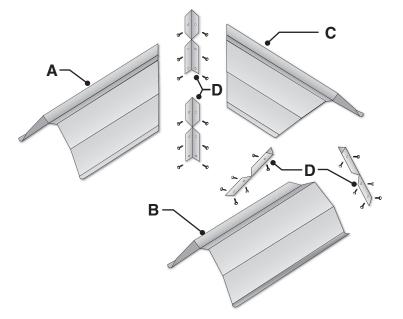

#### Figure 1 • Unassembled Reflector 'U' (P/N: RU)

#### **Kit Contents**

- (1) A: Left Panel
- (1) B: Right Panel
- (1) C: Center Panel
- (4) D: Connecting Brackets
- (24) Sheet Metal Screws

### **Assembly Instructions**

- Organize panels A, B, and C as shown in Figure 1.
- Using connecting brackets (D), attach panels A and B to panel C with sheet metal screws as shown in Figure 2.
- Secure assembled reflector 'U' (P/N: RU) to other reflector sections using sheet metal screws (field supplied). Reference the Tube Heater General Manual, Chart 3.6 (page 23) for secured reflector joints.