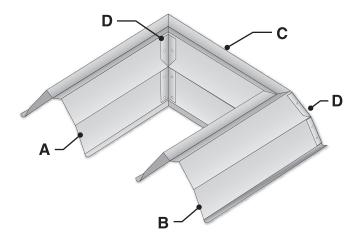

#### Figure 2 • Assembled Reflector 'U' (P/N: RU)

#### **Kit Contents**

- (1) A: Left Panel
- (1) B: Right Panel
- (1) C: Center Panel
- (4) D: Connecting Brackets
- (24) Sheet Metal Screws

### **Assembly Instructions**

- Organize panels A, B, and C as shown in Figure 1.
- Using connecting brackets (D), attach panels A and B to panel C with sheet metal screws as shown in Figure 2.
- Secure assembled reflector 'U' (P/N: RU) to other reflector sections using sheet metal screws (field supplied). Reference the Tube Heater General Manual, Chart 3.6 (page 23) for secured reflector joints.