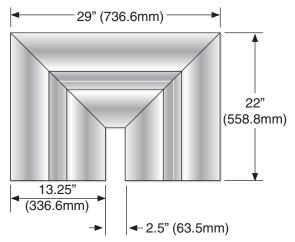

### **Assembly Instructions**

- Organize panels A, B, and C as shown in Figure 1.
- Using connecting brackets (D), attach panels A and B to panel C with sheet metal screws as shown in Figure 2.
- Secure assembled reflector 'U' (P/N: RU) to other reflector sections using sheet metal screws (field supplied). Reference the Tube Heater General Manual, Chart 3.6 (page 23) for secured reflector joints.