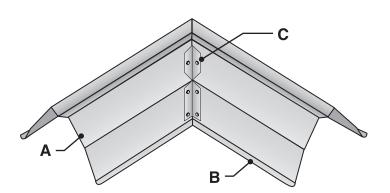

## **Kit Contents**

- (1) A: Left Panel
- (1) B: Right Panel
- (2) C: Connecting Brackets
- (12) Sheet Metal Screws

## **Assembly Instructions**

- Organize panels A and B as shown in Figure 1.
- 2 Using connecting brackets (C), attach panel A to panel B with sheet metal screws as shown in Figure 2.
- Secure assembled reflector Elbow (P/N: RE) to other reflector sections using sheet metal screws (field supplied). Reference the Tube Heater General Manual, Chart 3.6 (page 23) for secured reflector joints.

**NOTE:** Reflectors cannot be rotated when used with this accessory.

Figure 2 • Assembled Reflector Elbow (P/N: RE)

Figure 1 • Unassembled Reflector Elbow (P/N: RE)

Figure 3 • Reflector Elbow (P/N: RE) Dimensions