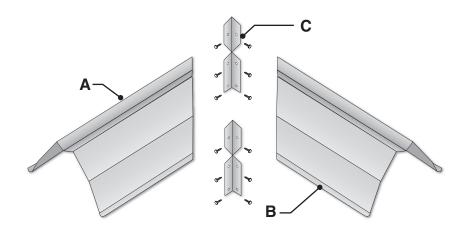

## **Kit Contents**

- (1) A: Left Panel
- (1) B: Right Panel
- (2) C: Connecting Brackets
- (12) Sheet Metal Screws

## **Assembly Instructions**

- Organize panels A and B as shown in Figure 1.
- 2 Using connecting brackets (C), attach panel A to panel B with sheet metal screws as shown in Figure 2.
- Secure assembled reflector Elbow (P/N: RE) to other reflector sections using sheet metal screws (field supplied). Reference the Tube Heater General Manual, Chart 3.6 (page 23) for secured reflector joints.

**NOTE:** Reflectors cannot be rotated when used with this accessory.

Figure 2 • Assembled Reflector Elbow (P/N: RE)

Figure 1 • Unassembled Reflector Elbow (P/N: RE)

Figure 3 • Reflector Elbow (P/N: RE) Dimensions