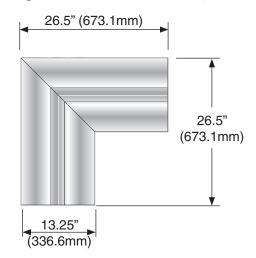

**NOTE:** Reflectors cannot be rotated when used with this accessory.

Figure 2 • Assembled Reflector Elbow (P/N: RE)

Figure 1 • Unassembled Reflector Elbow (P/N: RE)

Figure 3 • Reflector Elbow (P/N: RE) Dimensions