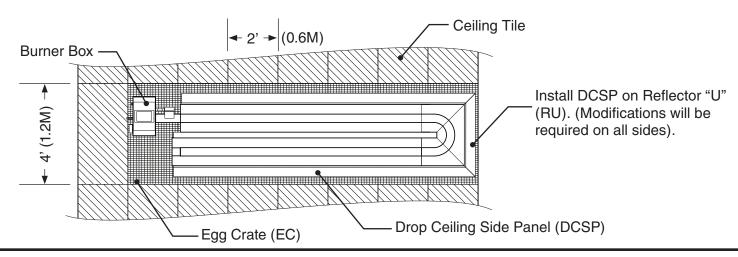

**Note**: Reflector "U" (RU) must be used when installed above a drop ceiling.

**Table 4 • Required EC per Heater** 

| Model<br>Length |   |   |    |    |    |    | <b>70ft.</b> (21M) |    |
|-----------------|---|---|----|----|----|----|--------------------|----|
| w/TF1B          | 4 | 7 | 10 | 12 | 15 | 17 | 20                 | 22 |

Figure 3 • DCSP Installation w/ TF1B (Cross Section)

Figure 4 • DCSP Installation w/ TF1B (Top View)