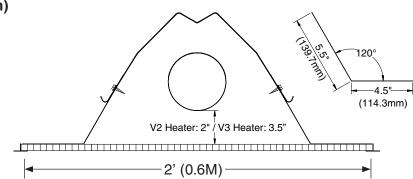

Figure 1 • DCSP/EC Installation - Straight Configuration (Cross Section)

Tube is suspended 2" min. (V2) or 3.5" min. (V3) above egg crate (P/N: EC).

Table 2 • Required EC per Heater

| Model<br>Length | <b>10ft.</b> (3M) | <b>20ft.</b> (6M) |   | <b>40ft.</b> (12M) |    |    |    |    |
|-----------------|-------------------|-------------------|---|--------------------|----|----|----|----|
| Straight        | 3                 | 6                 | 9 | 12                 | 15 | 18 | 21 | 24 |