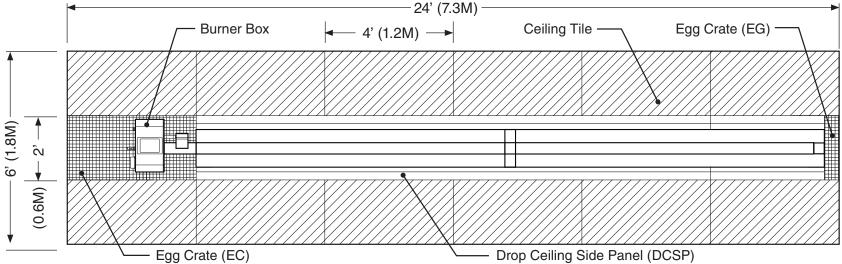

|   |   | <b>40ft.</b> (12M) |    |    |    |    |
|-----------------|-------------------|---|---|--------------------|----|----|----|----|
| Straight        | 2                 | 4 | 6 | 8                  | 10 | 12 | 14 | 16 |

Figure 1 • DCSP/EC Installation - Straight Configuration (Cross Section)



Tube is suspended 2" min. (V2) or 3.5" min. (V3) above egg crate (P/N: EC).

Table 2 • Required EC per Heater

| Model<br>Length | <b>10ft.</b> (3M) | <b>20ft.</b> (6M) |   | <b>40ft.</b> (12M) |    |    |    |    |
|-----------------|-------------------|-------------------|---|--------------------|----|----|----|----|
| Straight        | 3                 | 6                 | 9 | 12                 | 15 | 18 | 21 | 24 |

Figure 2 • DCSP Installation - Straight Configuration (Top View)



# Low Intensity Accessory Instruction Sheet

### Drop Ceiling (P/N: DCSP) and Egg Crate (P/N: EC) Installation

Table 3 • Required DCSP per Heater (Sets)

| Model<br>Length | <b>10ft.</b> (3M) | <b>20ft.</b> (6M) |   | <b>40ft.</b> (12M) |   |   |   |   |
|-----------------|-------------------|-------------------|---|--------------------|---|---|---|---|
| w/TF1B          | 2                 | 3                 | 4 | 5                  | 6 | 7 | 8 | 9 |

**Note**: Reflector "U" (RU) must be used when installed above a drop ceiling.

**Table 4 • Required EC per Heater** 

| Model<br>Length |   |   |    |    |    |    | <b>70ft.</b> (21M) |    |
|-----------------|---|---|----|----|----|----|--------------------|----|
| w/TF1B          | 4 | 7 | 10 | 12 | 15 | 17 | 20                 | 22