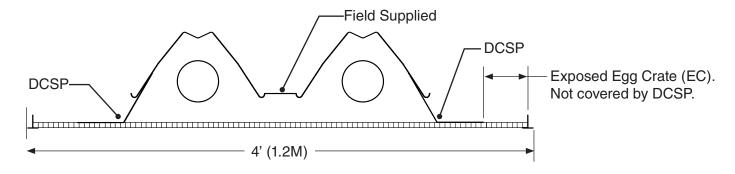

### **Assembly Instructions**

 Assemble as shown in Figures 1 - 4, trimming the side shields at hangers and center support locations.

Note: Ceiling grids may vary in height, side panels lay on top.

Table 1 • Required DCSP per Heater (Sets)