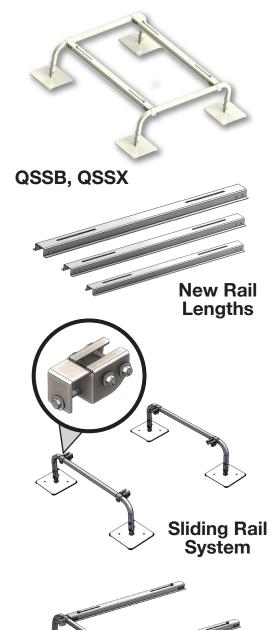

## QSSB, QSSX

Next Generation Super Stand VRF/VRV Equipment Stands

#### **Features**

- Infinite depth adjustability with new sliding rail design
- Rail slots allow for mounting hole alignment for most all equipment models
- New base and extension models make customizing stands quick and easy
- 900lb capacity for each single module section
- Reduced number of SKUs
- Hurricane Rated