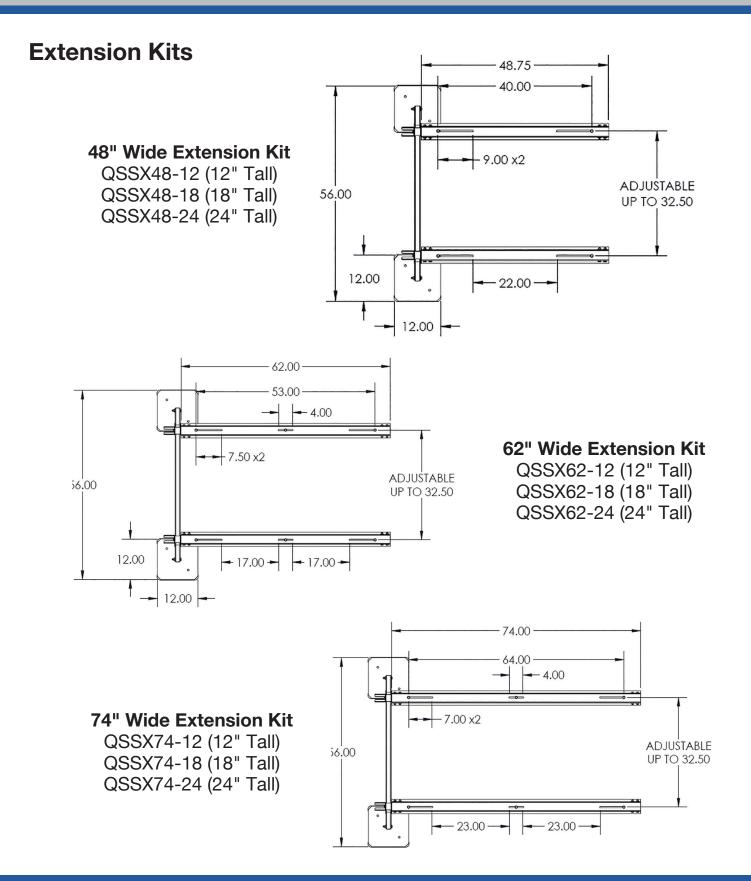

SLING**®

## **TECHNICAL DATA SHEET**

## QSSB, QSSX

Next Generation Super Stand VRF/VRV Equipment Stands

#### Application

The newly redesigned Super Stands are now simpler to order, easier to size and compatible with more equipment models than ever.

#### **Features**

- Infinite depth adjustability with new sliding rail design
- Rail slots allow for mounting hole alignment for most all equipment models
- New base and extension models make customizing stands quick and easy
- 900lb capacity for each single module section
- Reduced number of SKUs
- Hurricane Rated









Date: May 2022 Page 1 of 3

DiversiTech Corporation Duluth, GA 30097 0522

## <mark>GUICK-SLING</mark>®

### **TECHNICAL DATA SHEET**





Date: May 2022

Page 2 of 3

# **GUICK-SLING**®

### **TECHNICAL DATA SHEET**





DiversiTech Corporation Duluth, GA 30097 0522

Date: May 2022 Page 3 of 3