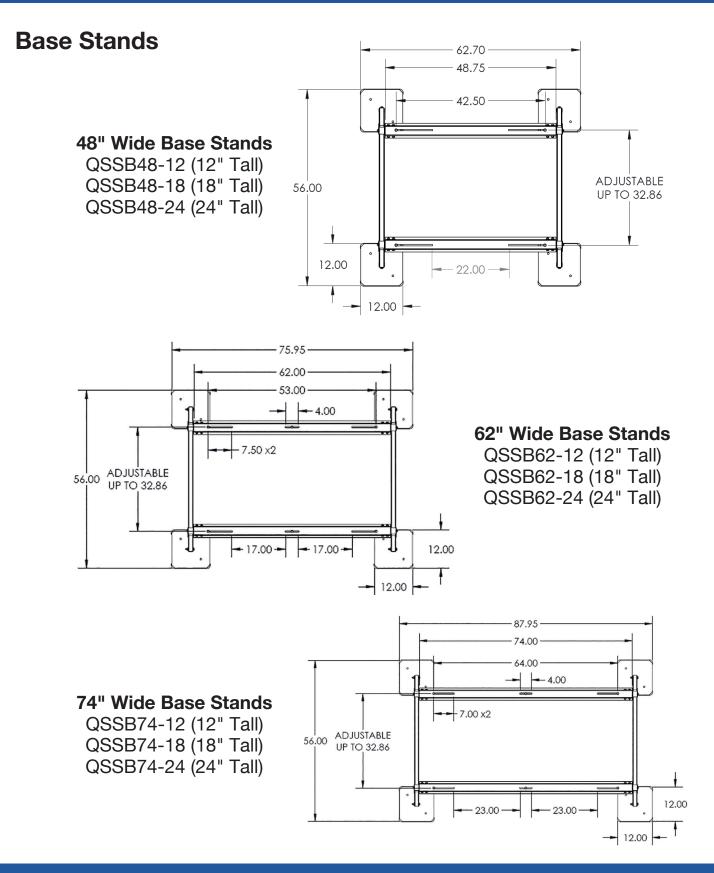

# **GUICK-SLING**®

## **TECHNICAL DATA SHEET**

## QSSB, QSSX

Next Generation Super Stand VRF/VRV Equipment Stands

#### Application

The newly redesigned Super Stands are now simpler to order, easier to size and compatible with more equipment models than ever.

#### **Features**

- Infinite depth adjustability with new sliding rail design
- Rail slots allow for mounting hole alignment for most all equipment models
- New base and extension models make customizing stands quick and easy
- 900lb capacity for each single module section
- Reduced number of SKUs
- Hurricane Rated









Date: May 2022 Page 1 of 3

DiversiTech Corporation Duluth, GA 30097 0522

## <mark>GUICK-SLING</mark>®

### **TECHNICAL DATA SHEET**





Date: May 2022

Page 2 of 3

# **GUICK-SLING**®

### **TECHNICAL DATA SHEET**





DiversiTech Corporation Duluth, GA 30097 0522

Date: May 2022 Page 3 of 3