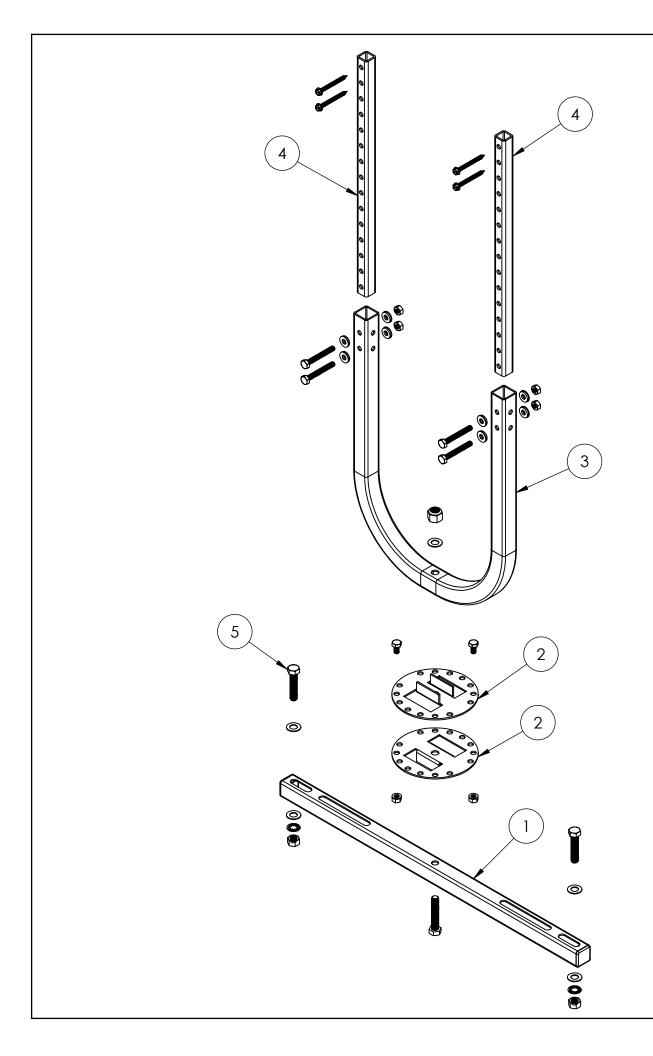

| ITEM NO. | PART NUMBER | DESCRIPTION                    | Default/<br>QTY. |
|----------|-------------|--------------------------------|------------------|
| 1        | SW102       | Swivel I-Bar                   | 1                |
| 2        | SW100       | Swivel Circular Adjust Plate   | 2                |
| 3        | SW105       | Swivel U-Bar                   | 1                |
| 4        | SW104       | Swivel Left & Right Hanger Arm | 2                |
| 5        | HDKWI02     | Hardware kit for QSWI2000      | 1                |

## NOTE - ALL ASSEMBLY HARDWARE IS INCLUDED

UNLESS OTHERWISE SPECIFIED:

DIMENSIONS ARE IN INCHES [MILLIMETERS]
TOLERANCES ARE: ANGLES ±1.0°
FRACTIONAL SIZES X/Y ±1/64

INCHES [MILLIMETERS]

| INCHES | [MILLIMETERS] | X = ±0.1 | [X = ±2.5 ] | .XX = ±0.01 | .X = ±1.3 ] | .XXX = ±0.005 | .XX = ±0.13 |