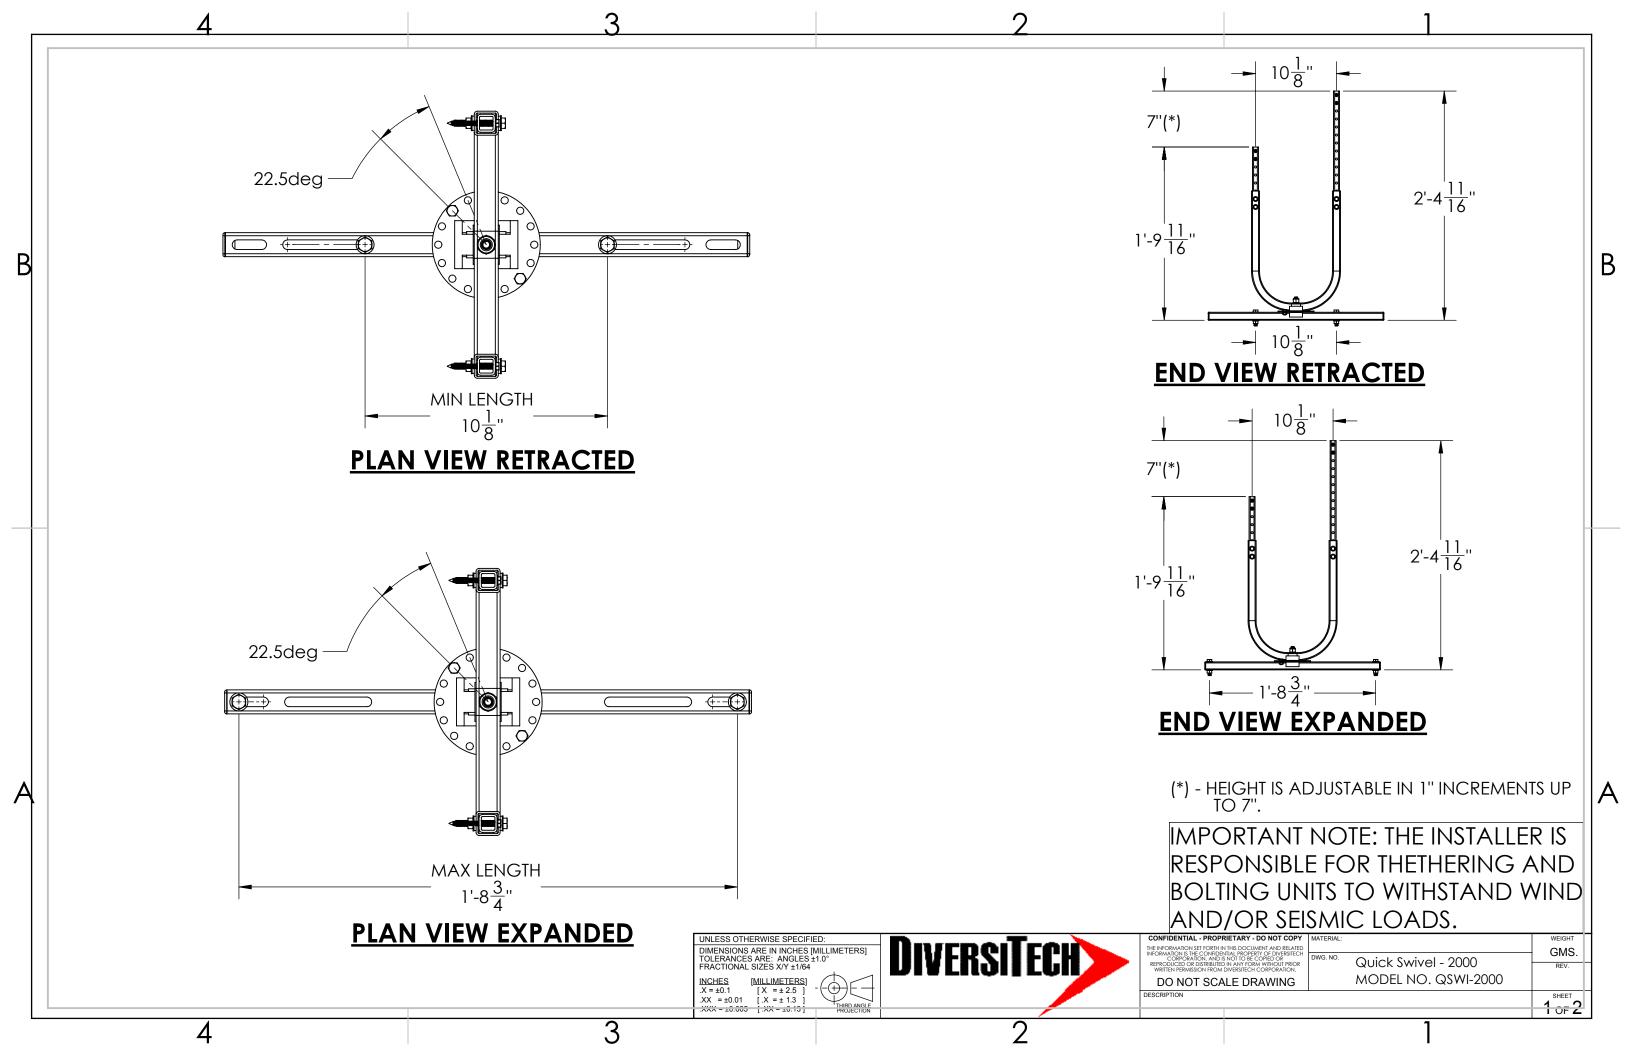

## NOTE - ALL ASSEMBLY HARDWARE IS INCLUDED

UNLESS OTHERWISE SPECIFIED:

DIMENSIONS ARE IN INCHES [MILLIMETERS]
TOLERANCES ARE: ANGLES ±1.0°
FRACTIONAL SIZES X/Y ±1/64

INCHES [MILLIMETERS]

| INCHES | [MILLIMETERS] | X = ±0.1 | [X = ±2.5 ] | .XX = ±0.01 | .X = ±1.3 ] | .XXX = ±0.005 | .XX = ±0.13 |

| CONFIDENTIAL - PROPRIETARY - DO NOT COPY                                                                                                                                                                      | MATERIAL: |
|---------------------------------------------------------------------------------------------------------------------------------------------------------------------------------------------------------------|-----------|
| THE INFORMATION SET FORTH IN THIS DOCUMENT AND RELATED                                                                                                                                                        |           |
| INFORMATION IS THE CONFIDENTIAL PROPERTY OF DIVERSITECH<br>CORPORATION, AND IS NOT TO BE COPIED OR<br>REPRODUCED OR DISTRIBUTED IN ANY FORM WITHOUT PRIOR<br>WRITTEN PERMISSION FROM DIVERSITECH CORPORATION. | DWG. NO.  |
| DO NOT SCALE DRAWING                                                                                                                                                                                          |           |
|                                                                                                                                                                                                               |           |

DWG. NO. Quick Swivel - 2000
MODEL NO. QSWI-2000

SHEET

2 OF 2