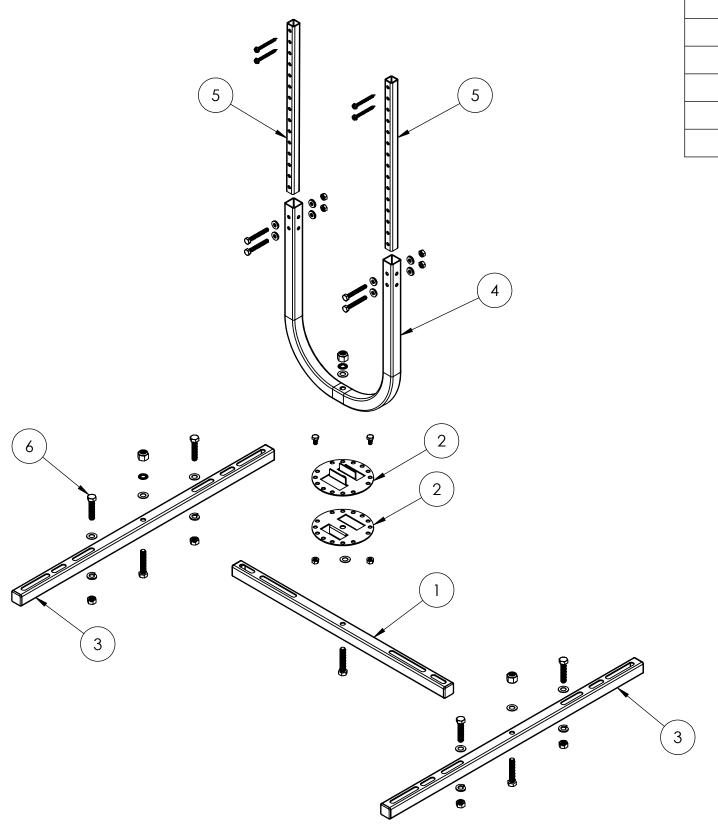

| ITEM NO. | PART NUMBER | DESCRIPTION                    | Default/<br>QTY. |
|----------|-------------|--------------------------------|------------------|
| 1        | SW102       | Swivel I-Bar                   | 1                |
| 2        | SW100       | Swivel Circular Adjust Plate   | 2                |
| 3        | SW103       | Swivel H-Bar                   | 2                |
| 4        | SW105       | Swivel U-Bar                   | 1                |
| 5        | SW104       | Swivel Left & Right Hanger Arm | 2                |
| 6        | HDKWI01     | Hardware Kit for QSWI1000      | 1                |

## NOTE - ALL ASSEMBLY HARDWARE IS INCLUDED

UNLESS OTHERWISE SPECIFIED:

DIMENSIONS ARE IN INCHES [MILLIMETERS]
TOLERANCES ARE: ANGLES ±1.0°
FRACTIONAL SIZES X/Y ±1/64
INCHES [MILLIMETERS]

| INCHES | [MILLIMETERS] | X = ±0.1 | [X = ±2.5] | .XX = ±0.01 | .X = ±1.3 | .XXX = ±0.005 | [.XX = ±0.13]