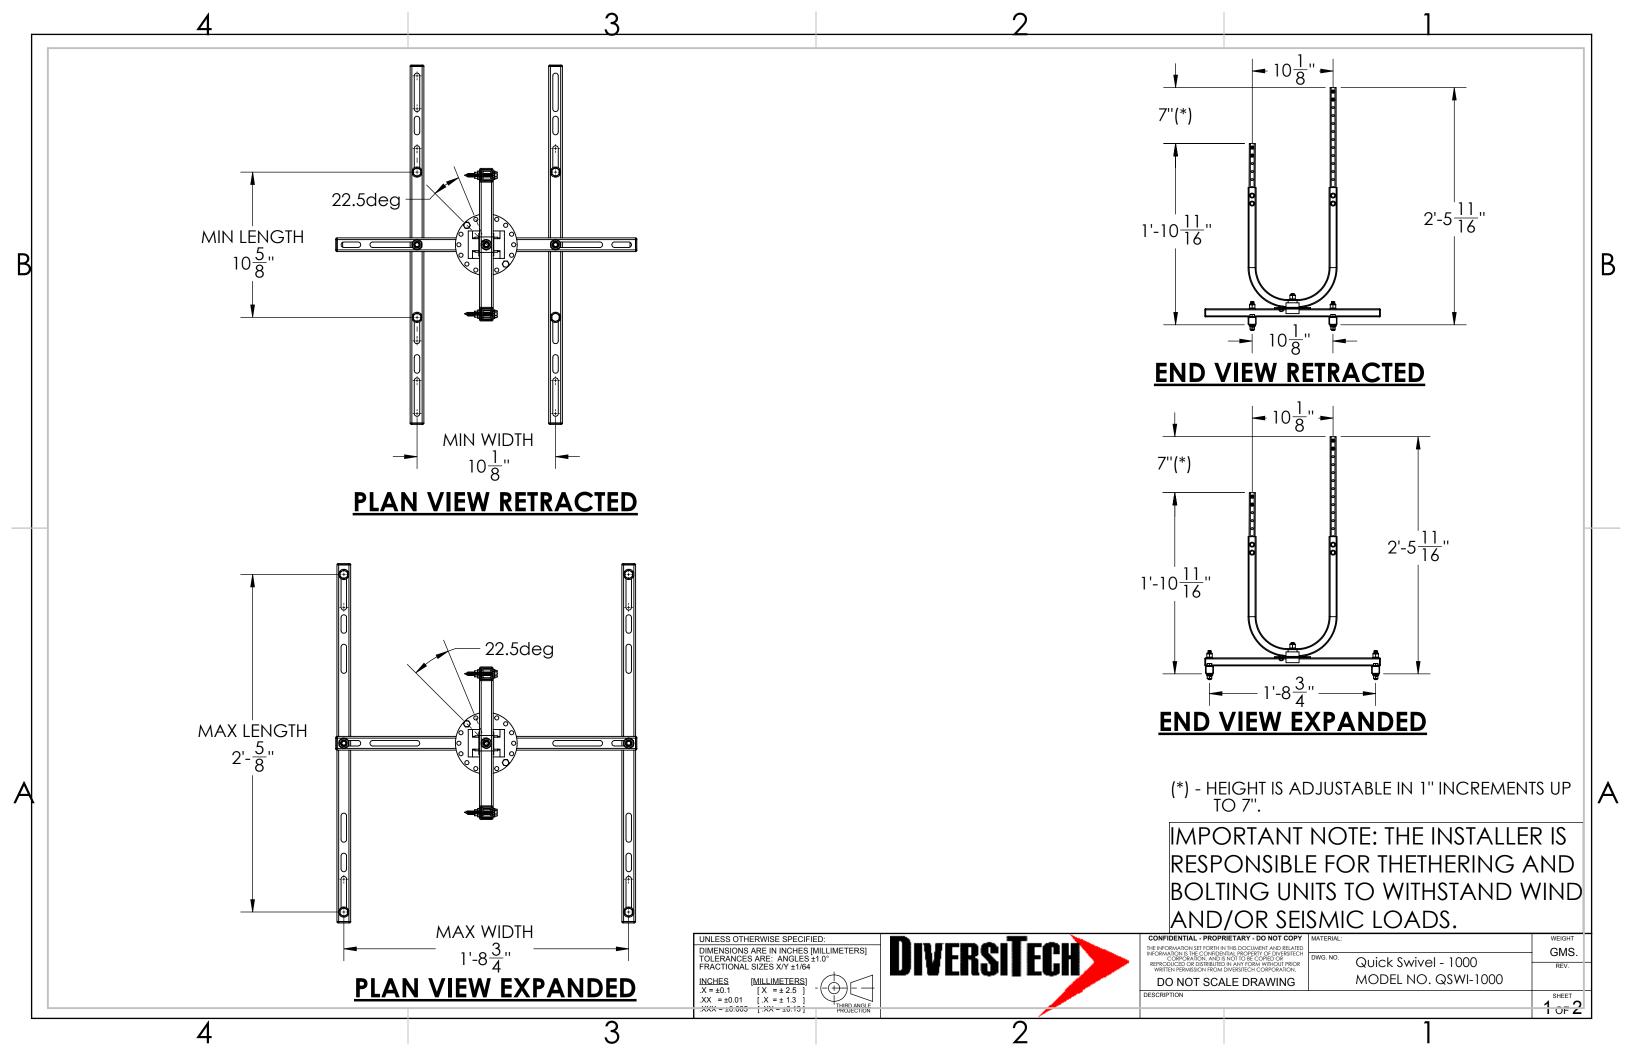

## NOTE - ALL ASSEMBLY HARDWARE IS INCLUDED

UNLESS OTHERWISE SPECIFIED:

DIMENSIONS ARE IN INCHES [MILLIMETERS]
TOLERANCES ARE: ANGLES ±1.0°
FRACTIONAL SIZES X/Y ±1/64
INCHES [MILLIMETERS]

| INCHES | [MILLIMETERS] | X = ±0.1 | [X = ±2.5] | .XX = ±0.01 | .X = ±1.3 | .XXX = ±0.005 | [.XX = ±0.13]