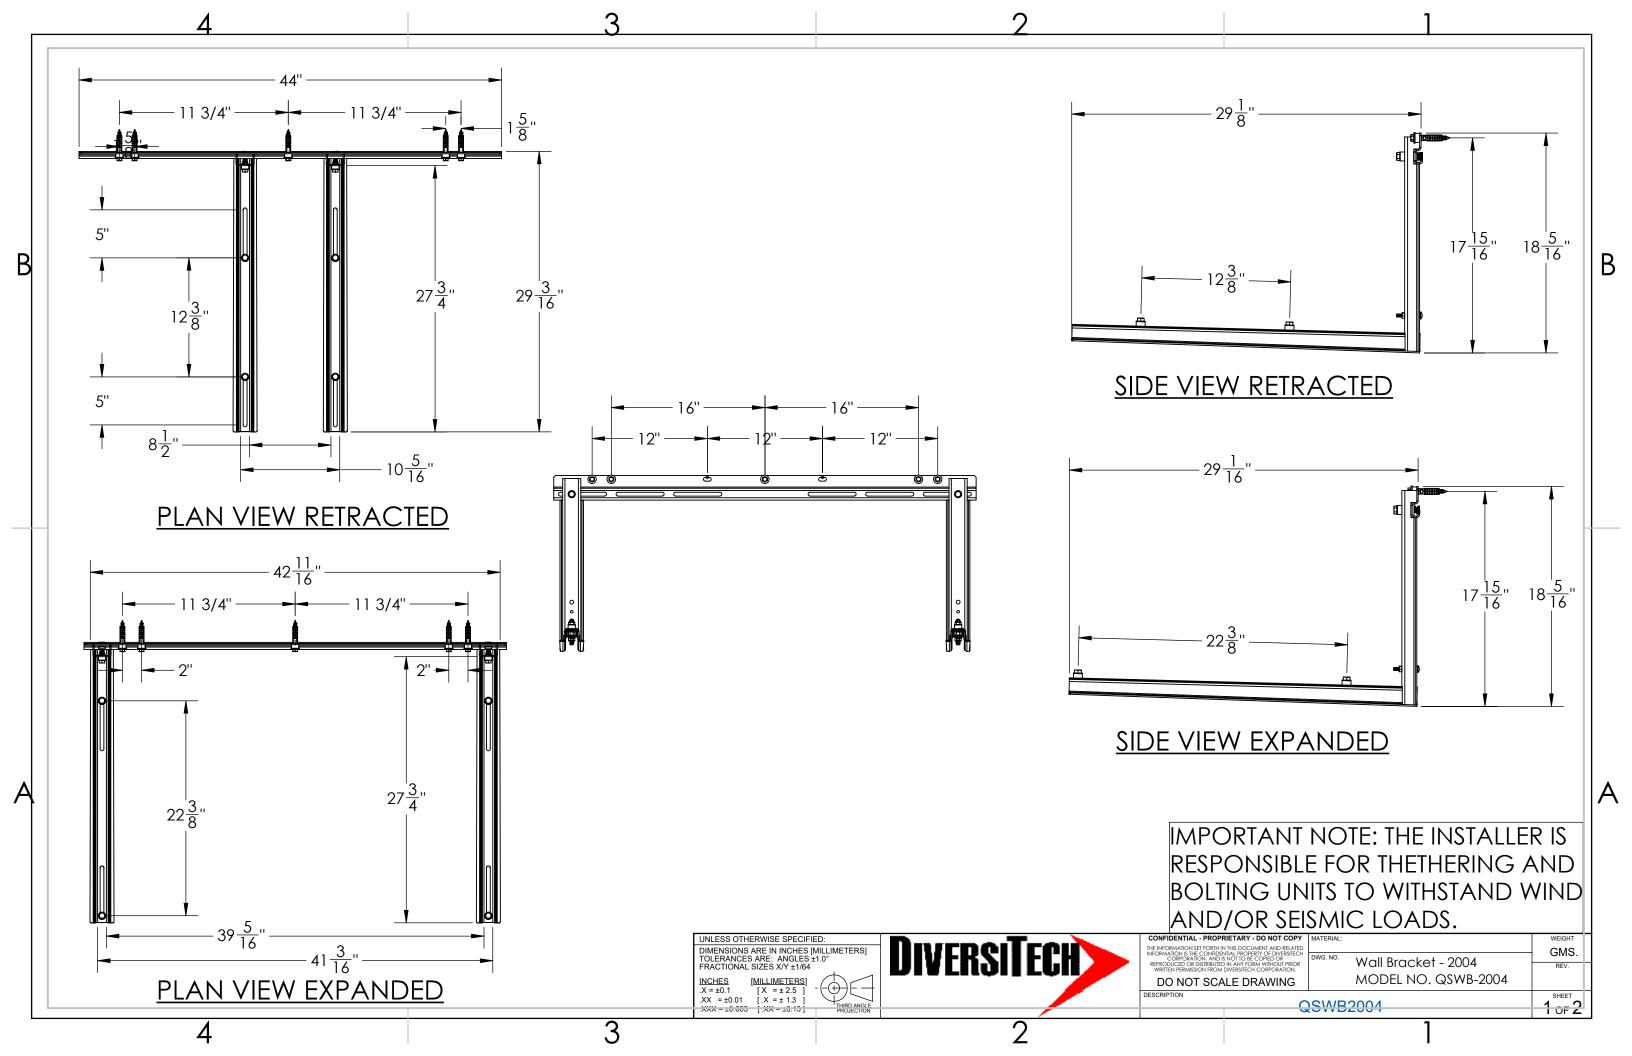

| CONFIDENTIAL - PROPRIETARY - DO NOT COPY                                                                                                                                                             | MATERIAL:                    |  |  |  |
|------------------------------------------------------------------------------------------------------------------------------------------------------------------------------------------------------|------------------------------|--|--|--|
| THE INFORMATION SET FORTH IN THIS DOCUMENT AND RELATED INFORMATION IS THE CONFIDENTIAL PROPERTY OF DIVERSITECH                                                                                       |                              |  |  |  |
| INFORMATION IS THE COMMISSION FROM THE OF DIVERSHEED OR CORPORATION, AND IS NOT TO BE COPIED OR REPRODUCED OR DISTRIBUTED IN ANY FORM WITHOUT PRIOR WRITTEN PERMISSION FROM DIVERSITECH CORPORATION. | DWG. NO. Wall Bracket - 2004 |  |  |  |
| DO NOT SCALE DRAWING                                                                                                                                                                                 | MODEL NO. QSWB-2004          |  |  |  |
| DESCRIPTION                                                                                                                                                                                          |                              |  |  |  |
| QSWB2004                                                                                                                                                                                             |                              |  |  |  |