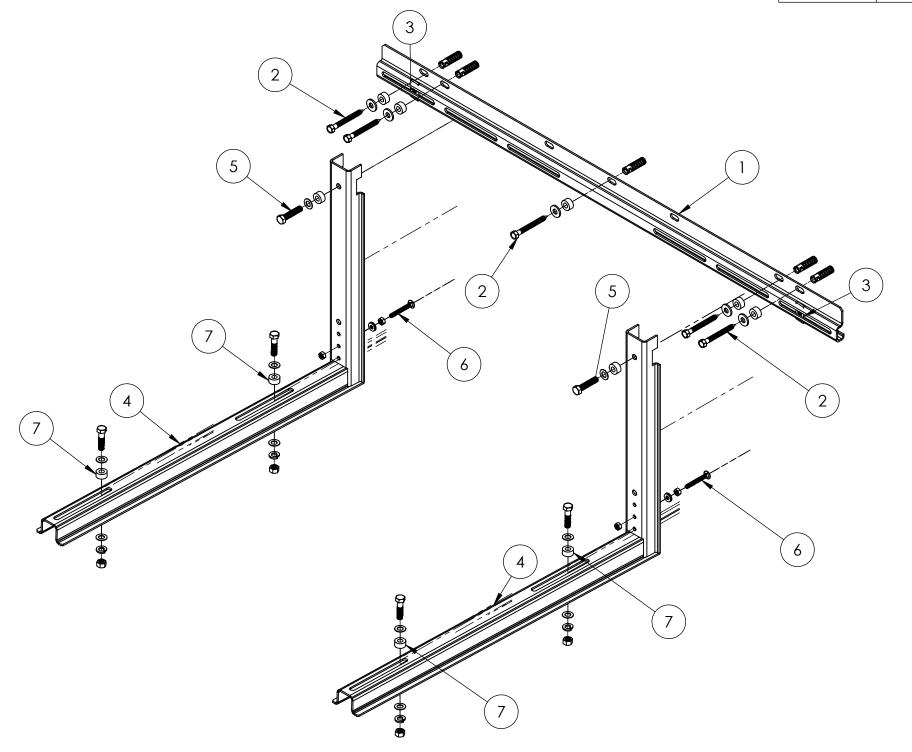

|  | ITEM NO. | PART NUMBER | DESCRIPTION                    | Default/<br>QTY. |
|--|----------|-------------|--------------------------------|------------------|
|  | 1        | WB112       | Wall Bracket Glider Track 14ga | 1                |
|  | 4        | WB111       | Wall Bracket L-Bar 14ga        | 2                |
|  | 2        | HDKWB06     | Hardware pack for QSWB4000     | 1                |

## NOTE - ALL ASSEMBLY HARDWARE IS INCLUDED

GMS.

2 of 2

UNLESS OTHERWISE SPECIFIED:
DIMENSIONS ARE IN INCHES [MILLIMETERS]
TOLERANCES ARE: ANGLES ±1.0°
FRACTIONAL SIZES X/Y ±1/64

| INCHES | [MILLIMETERS] | X = ±0.1 | [X = ± 2.5 ] | .XX = ±0.01 | [.X = ± 1.3 ] | .XXX = ±0.005 | [.XX = ±0.13]