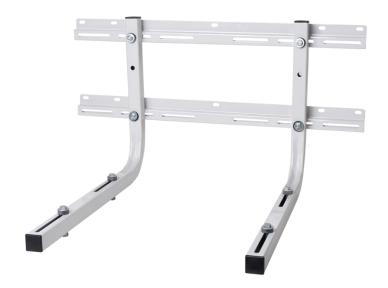

## **QSWB1100**

Heavy Duty - Multi-Configuration - Mini-Split Wall Bracket

The QSWB1100 combines the strength and versatility of the QSWB1000 mounting arms with the stud mounted slider track.

This 500lb capacity Mini-Split bracket mounts to walls with studs 12" or 16" on center. Mounting arms can be oriented "Up and Out" or "Down and Out"

## Features:

- Holds up to 500 lbs
- Adjustable mounting width to 34"
- 26" Shelf Depth for providing the clearance for required equipment air flow
- Powder Coated Steel
- Mounting arms constructed of 11-gauge square tubing
- Includes mounting hardware
- Includes Anti-Vibration Isolation