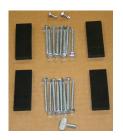

4 points of anti-vibration isolation is provided using four 50-derometer self-adhesive rubber pads.

\*Powder Coated.

Secondary drain pan shelf is provided for a convenient install & future maintenance. \*Drain pan not included.