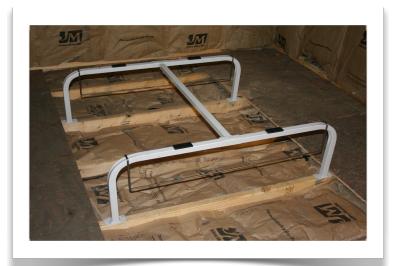

## A Close Up:

The Quick-Stand has a fixed height of 12", however you can adjust the length from 32" to 48". Our Quick Stand is made of 14-gauge square, steel tubing which not only cuts down on vibration but is also able to hold up to 300 lbs.

Quick Stand provides you with a non-swinging, solid platform that is quick, safe, and affordable.

Quick-Sling 391 West Water Street Taunton, MA 02780

P:1.800.699.0453 F:1.800.699.0423 www.Quick-Sling.com