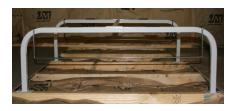

## A Close Up:

The Quick-Stand has a fixed height of 12", however you can adjust the length from 32" to 48". Our Quick Stand is made of 14-gauge square, steel tubing which not only cuts down on vibration but is also able to hold up to 300 lbs.