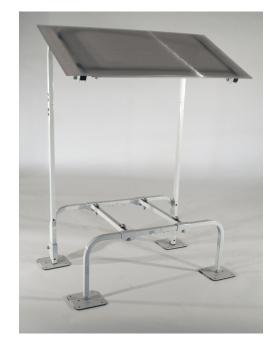

## The safe & affordable install

Applicable for residential or light commercial installations

QSRB1000 on the QSWB3000

Assembles

in minutes.

QSRB1000 on the QSMS1201