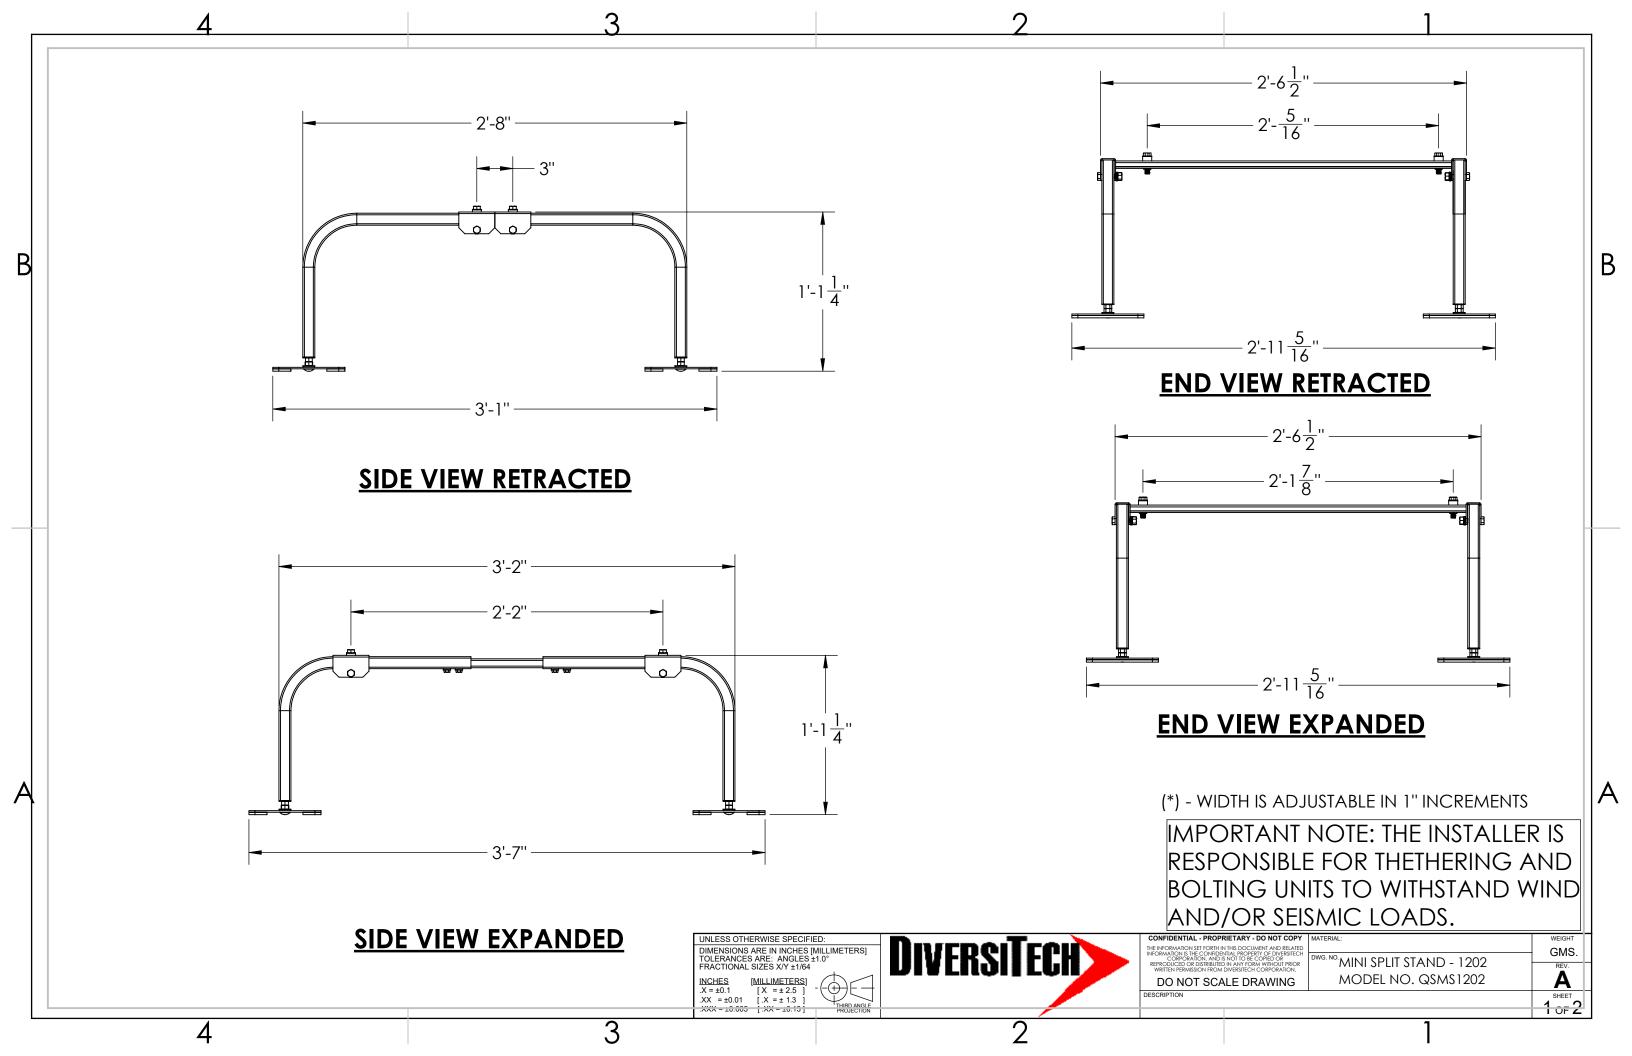

|  | DESCRIPTION                | Default/<br>QTY. |
|--|----------------------------|------------------|
|  | Mini Split 12in J-Bar      | 4                |
|  | Mini Split Extension Bar   | 2                |
|  | Long Mini Split Arm        | 2                |
|  | Mini Split 6x6 Feet        | 4                |
|  | Mini Split Rubber Foot     | 8                |
|  | 1/4-20x1/2in Zinc Hex Bolt | 8                |
|  | 1/4in Bonded Washers       | 8                |
|  | Hardware kit for QSMS1202  | 1                |
|  |                            |                  |

## NOTE - ALL ASSEMBLY HARDWARE IS INCLUDED

CONFIDENTIAL - PROPRIETARY - DO NOT COPY THE INFORMATION SET FORTH IN THIS DOCUMENT AND RELATED INFORMATION IS THE CONFIDENTIAL PROPERTY OF DIVERSITECH REPROVIDED OR D