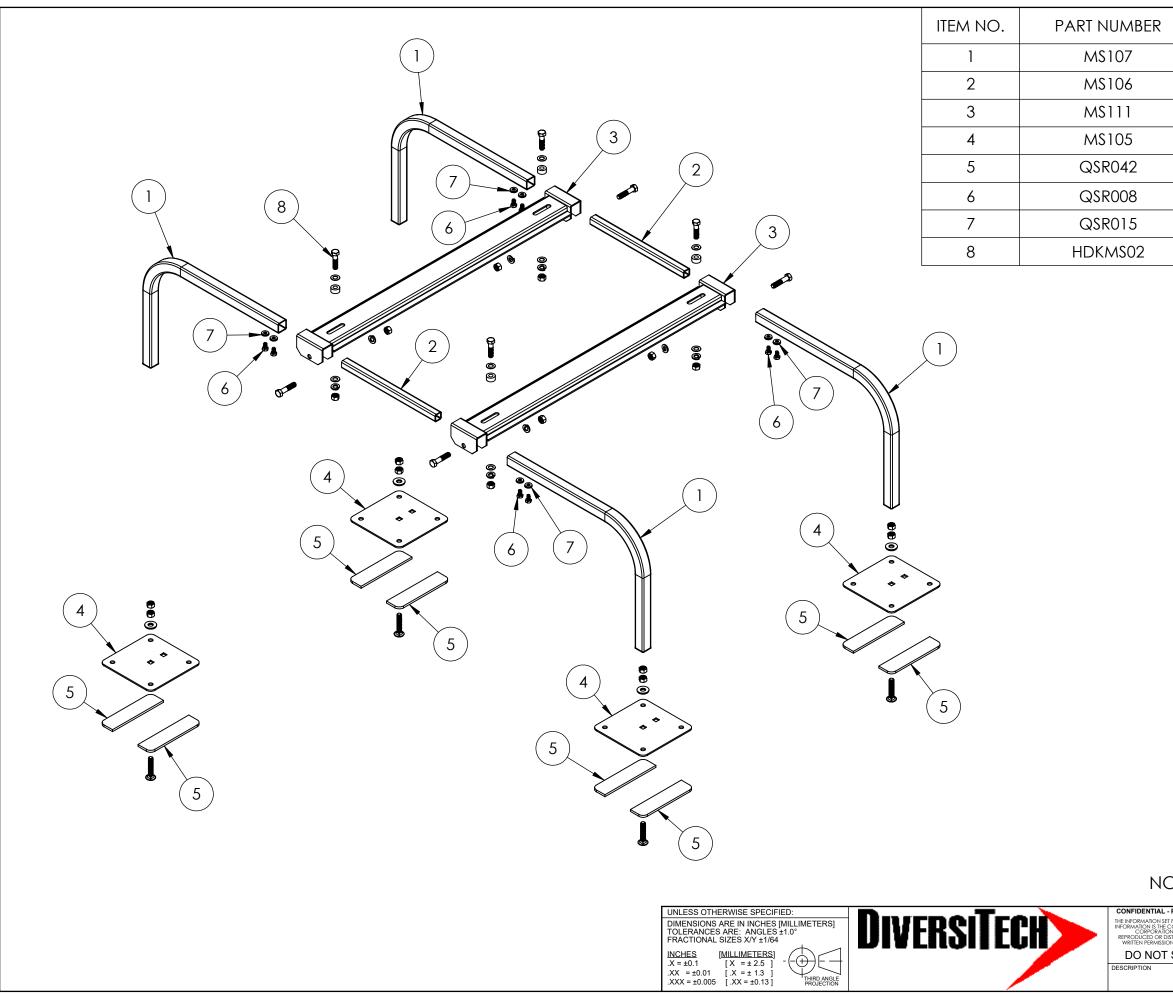

|  | DESCRIPTION                | Default/<br>QTY. |
|--|----------------------------|------------------|
|  | Mini Split 12in J-Bar      | 4                |
|  | Mini Split Extension Bar   | 2                |
|  | Long Mini Split Arm        | 2                |
|  | Mini Split 6x6 Feet        | 4                |
|  | Mini Split Rubber Foot     | 8                |
|  | 1/4-20x1/2in Zinc Hex Bolt | 8                |
|  | 1/4in Bonded Washers       | 8                |
|  | Hardware kit for QSMS1202  | 1                |
|  |                            |                  |

## NOTE - ALL ASSEMBLY HARDWARE IS INCLUDED

CONFIDENTIAL - PROPRIETARY - DO NOT COPY THE INFORMATION SET FORTH IN THIS DOCUMENT AND RELATED INFORMATION IS THE CONFIDENTIAL PROPERTY OF DIVERSITECH REPROVIDED OR DUTING TO COMED OR REPROVIDED OR DUTING WITHOUT FRIOR WITTEN PERMISSION FROM DIVERSITECH CORPORATION,