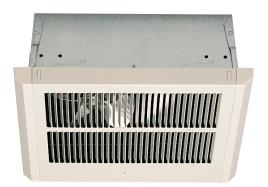

## **QCH SERIES** CEILING-MOUNTED FAN-FORCED HEATER

Workshops

Lobbies

Hallways

Common Areas

### CFM

**65** 

- Dual voltage and wattage
- Built-in power on/off switch
- Thermal cutout to shut off heater in case of overheating
- Easy installation with a three-piece design
- Automatic fan delay eliminates cold drafts on start-up and discharges residual heat from the heater body during shut down
- Recessed or surface installation options available
- Remote wall thermostat required