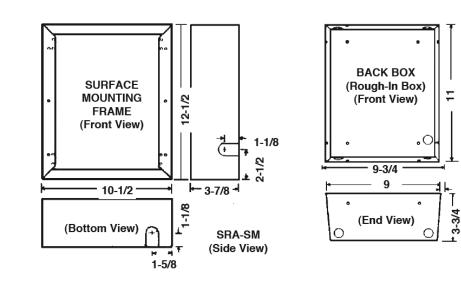

### DIMENSIONS

- GRILLE | 10-1/2" L x 12-1/2" W x 1" D
- BACK BOX | 9-3/4" L x 11" W x 3-3/4" D