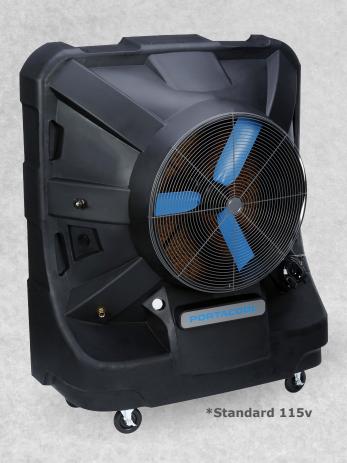

## **JETSTREAM 260**

| Kuul Effect           | 26                              |
|-----------------------|---------------------------------|
| National Stock Number | 412013933717                    |
| Stock number          | PACJS260                        |
| Decibel level         | High - 78 / Low - 65            |
| Weight                | 212 lb / 96 kg                  |
| Dimensions (cm)       | 196 H x 160 W x 76 D            |
| Dimensions (inches)   | 77 H x 63 W x 30 D              |
| Water reservoir       | 60 G / 227 L                    |
| Cooling capacity      | 3,125 s.f. / 290 m <sup>2</sup> |
| Speeds                | Variable                        |
| Amps                  | 9.3                             |
| Velocity              | 25 mph / 40 kph                 |
| Air delivery          | 12,500 CFM / 21,238 m³/hr       |