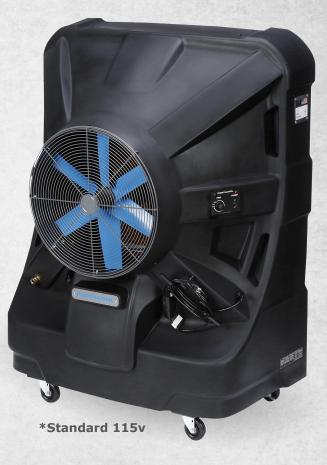

## JETSTREAM SERIES

| 1 250                                 |
|---------------------------------------|
| 8,500 CFM / 14,441 m <sup>3</sup> /hr |
| 24 mph / 39 kph                       |
| 6.6                                   |
| Variable                              |
| 2,125 s.f. / 197 m <sup>2</sup>       |
| 55 G / 208 L                          |
| 70 H x 52 W x 30 D                    |
| 178 H x 132 W x 76 D                  |
| 191 lb / 87 kg                        |
| High - 78 / Low - 56                  |
| PACJS250                              |
| 412014319353                          |
| 21                                    |
|                                       |