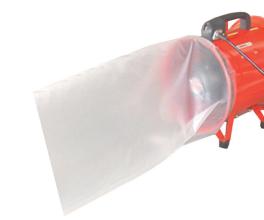

#### Norseman's Layflat Tubing Duct is versatile,

lightweight, disposable tubing that can be used in both heat and A/C applications. It's manufactured with Polyethylene (PE) plastic. Our Layflat Tubing Duct is ideal for airflow in any application, such as transferring large volumes of forced air to confined areas.

The product is packaged as a roll so operators can easily cut to length, tie off the end and cut diffusion holes where they are needed.

Not designed for permanent installations.