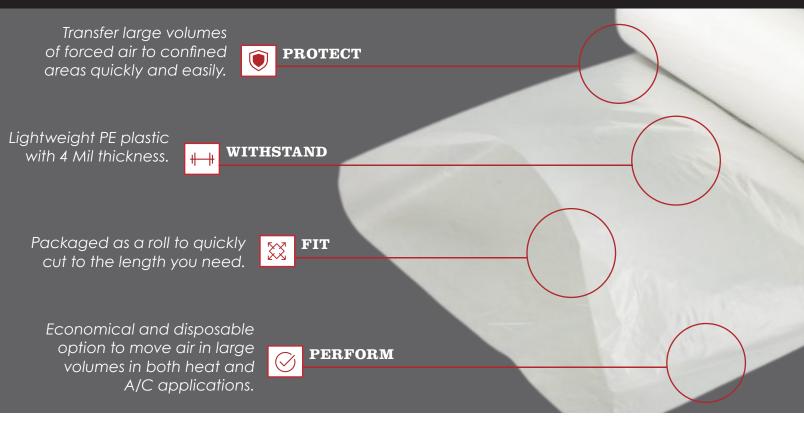

#### Norseman's Layflat Tubing Duct is versatile,

lightweight, disposable tubing that can be used in both heat and A/C applications. It's manufactured with Polyethylene (PE) plastic. Our Layflat Tubing Duct is ideal for airflow in any application, such as transferring large volumes of forced air to confined areas.

The product is packaged as a roll so operators can easily cut to length, tie off the end and cut diffusion holes where they are needed.

Not designed for permanent installations.

### SPECIFICATIONS:

- Made with PE plastic; water repellant and mold/mildew resistant.
- 4 Mil thick for additional strength.
- Collapses when airflow stops.
- 500' of flat PE tubing per roll for cutting custom lengths.