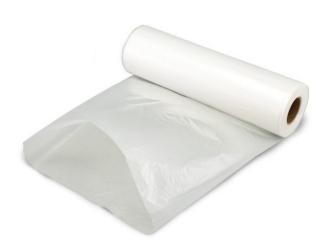

The product is packaged as a roll so operators can easily cut to length, tie off the end and cut diffusion holes where they are needed.

Not designed for permanent installations.

### SPECIFICATIONS:

- Made with PE plastic; water repellant and mold/mildew resistant.
- 4 Mil thick for additional strength.
- Collapses when airflow stops.
- 500' of flat PE tubing per roll for cutting custom lengths.