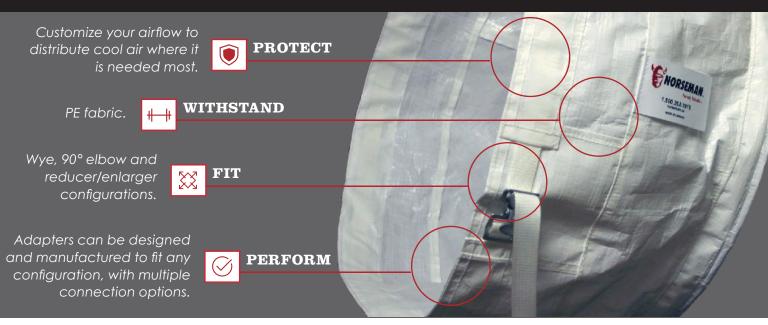

#### GEAR POINTS: Features specifically designed to ensure Norseman Gear outperforms on your next jobsite.

#### **CONNECTION:**

- Norseman's line of ducting adapters and accessories offers more flexible configurations to securely deliver the heated air your team needs to keep working.
- Custom accessories can be designed and manufactured to fit any configuration, with multiple connection options: belted-cuff, pin-lock, gear-clamp and wire-ring.

#### SPECIFICATIONS:

- A/C and Ventilation Adapters are made with our Polyethylene (PE) fabric.
- PE fabric resists UV rays and is flame resistant, water repellent and mildew resistant.
- PE fabric is highly durable and resistant to tears.
- Adapters are available in a variety of sizes and Y-splitter, T-splitter and elbow-bend configurations. Enlargers and reducers are also available in multiple configurations. Custom sizing available upon request.
- Sheet-metal splitters and reducers can be replaced with our lightweight fabric accessories as a cost-saving alternative.
- Easy to compress for compact storage and transport.