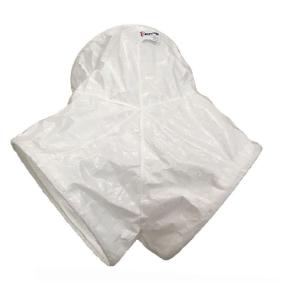

in

Þ

Various adapters in stock, including Wye, 90° elbow and reducer/enlarger configurations. Norseman's A/C and Ventilation Adapters are *GEAR2PERFORM*.