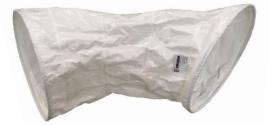

in

Þ

Various adapters in stock, including Wye, 90° elbow and reducer/enlarger configurations. Norseman's A/C and Ventilation Adapters are *GEAR2PERFORM*.