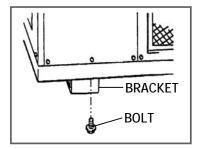

## Installation Procedure

- 1. To remove the brackets from the unit
  - 1) Lift the unit with a hoist.
  - 2) Remove sixteen bolts and four brackets located at the bottom of the unit.

- 2. To install the casters to the unit
  - 1) Lock all four casters prior to the installation.
  - 2) Install four casters with sixteen bolts which were previously removed.
  - 3) Lower the unit carefully onto the ground.