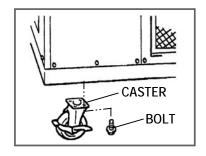

## Installation Procedure

- 1. To remove the brackets from the unit
  - 1) Lift the unit with a hoist.
  - 2) Remove sixteen bolts and four brackets located at the bottom of the unit.

- 2. To install the casters to the unit
  - 1) Lock all four casters prior to the installation.
  - 2) Install four casters with sixteen bolts which were previously removed.
  - 3) Lower the unit carefully onto the ground.