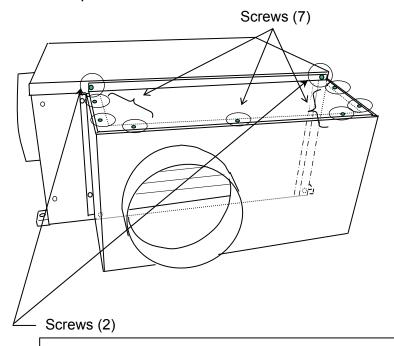

- 1) Attach the plenum cover.
- 2) Attach seven (7) screws to the plenum.
- 3) Attach two (2) screws to the unit according to the table shown below.

| Production Period                             | Use Holes for Plenum Cover | Plenum Cover  |
|-----------------------------------------------|----------------------------|---------------|
| February 2011 (0211)<br>to present            | Upper                      | Thendin Gover |
| From March 2006 (0306) to January 2011 (0111) | Lower                      |               |