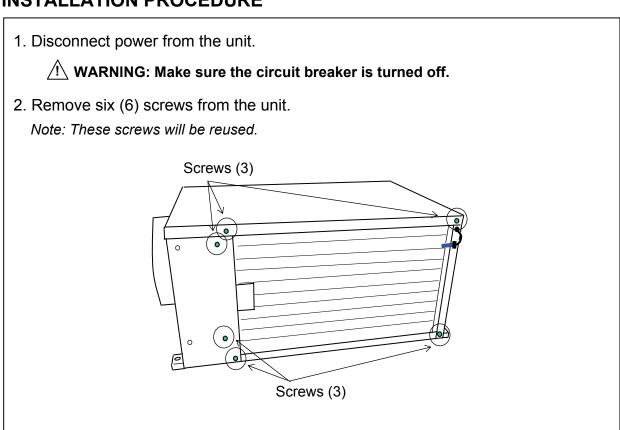

# **INSTALLATION MANUAL**

# Condenser Intake Air Plenum Kit (Part No.481769-0221)

### FOR CM12

Production Period: From March 2006 (0306) to Present

#### **INVENTORY**

After unpacking your plenum kit, please check to make sure you have the following Items.



#### **INSTALLATION PROCEDURE**



### 3. Attach the plenum chamber.



- 1) Attach the plenum chamber.
- 2) Attach four (4) screws in sequence.

Note: Make sure not to fold the wire of the thermistor between this plenum and CM12 body.

4. Attach the plenum cover.



- 1) Attach the plenum cover.
- 2) Attach seven (7) screws to the plenum.
- 3) Attach two (2) screws to the unit according to the table shown below.

| Production Period                             | Use Holes for Plenum Cover | Plenum Cover  |
|-----------------------------------------------|----------------------------|---------------|
| February 2011 (0211)<br>to present            | Upper                      | Thendin Gover |
| From March 2006 (0306) to January 2011 (0111) | Lower                      |               |