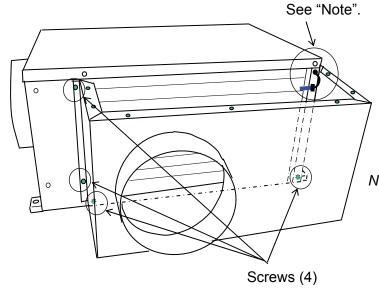

### 3. Attach the plenum chamber.

- 1) Attach the plenum chamber.
- 2) Attach four (4) screws in sequence.

Note: Make sure not to fold the wire of the thermistor between this plenum and CM12 body.

4. Attach the plenum cover.