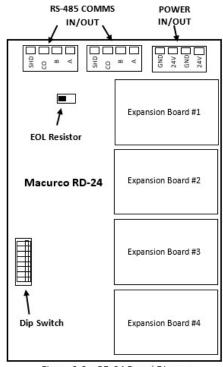

- 95% RH non-condensing                                 |
| Mounting                | Mounting holes in each corner                              |
| Expansion Relay         | 2 SDPT, 250VAC, 10A Max (resistive), max current draw 55mA |
| Expansion Analog Input  | 4 Analog Inputs - max current draw 300mA                   |
| Expansion Analog Output | 2 Analog Outputs - max current draw 70mA                   |
| Settings                | Dip Switch – 8 positions                                   |
| Status Indicators       | (LED): Power, communication, Slots 1-4                     |
| Enclosure               | NEMA4X rated                                               |
| Warranty                | Two year limited warranty                                  |

#### **Driver Connections**



Figure 3-3 - RD-24 Board Diagram

### **Wiring Diagram**





Since 1972 Macurco has been providing gas detection solutions for various applications. Macurco provides the highest quality gas detection solutions to customers worldwide.



**Macurco Gas Detection** 

1504 W. 51st Street Sioux Falls, SD 57105

Phone: 1-877-367-7891 Website: www.macurco.com Email: info@macurco.com

Macurco Inc. All rights reserved 09/2023