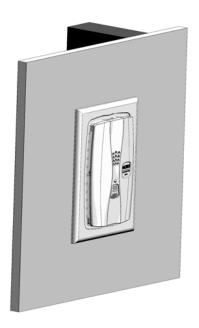

## Macurco<sup>™</sup> CME1-IAK

Installation Instructions

CM-E1 Adaptor Kit: 2-Gang to Single-Gang Adaptor Plate Kit (CM-15/15A to CM-E1 Conversion Kit)

Contents of this kit:  $2 - 6-32 \times 1/2''$ Machine Screws,  $4 - 6-32 \times 1''$  machine screws, 1 - CM-E1 Adaptor Plate, 6.5 X 4.5 X 0.25 in. (16.5 x 11.4 x 0.64 cm)