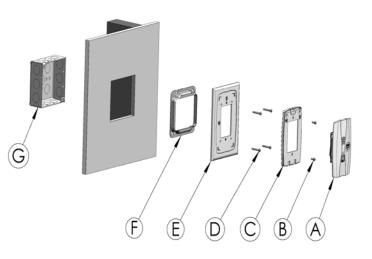

- D. 4 6-32 x 1" machine screws
  E. 1 CM-E1 Adaptor Plate
  F. 1 2 gang Switch Mounting Plate.
  G. 1 "4x4" Electrical Box