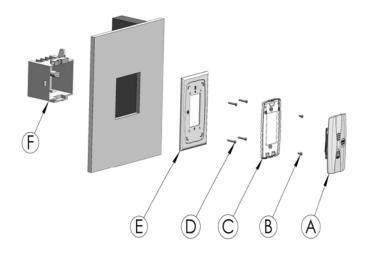

- A. 1 CM-E1 Detector
- B. 2-6-32 x 1/2" Machine Screws
- C. 1 CM-E1 Wall mounting mid-plate
- D. 4 6-32 x 1" machine screws
- E. 1 CM-E1 Adaptor Plate F. 1 "2-Gang" Electrical Box

- A. 1 CM-E1 Detector
- B. 2-6-32 x 1/2" Machine Screws
- C. 1 CM-E1 Wall mounting mid-plate