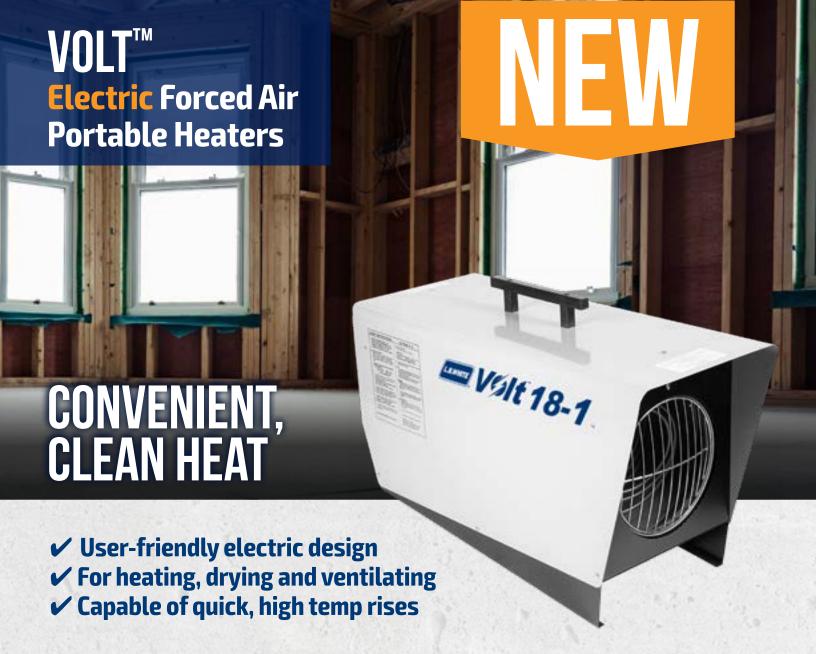

## **Jobsite Tough**

- Industrial-grade fan
- Stainless jacketed heating coils
- · Powder coated steel housing
- High-quality sealed motor

## Safe & Reliable

- Quiet, combustion-free operation
- No fuel spills or odors
- Overheat protection at 104° F
- UL approved

Integrated ambient thermostat from 32°F – 100°F

## VOLT<sup>™</sup> Electric Forced Air Portable Heaters

| 3/10/                                   | -              |                | ~                                    | -                                                               | -                                 |                                                                 | _                                                               |                                                       |
|-----------------------------------------|----------------|----------------|--------------------------------------|-----------------------------------------------------------------|-----------------------------------|-----------------------------------------------------------------|-----------------------------------------------------------------|-------------------------------------------------------|
| VOLT™                                   | 1.5            | 3              | 6                                    | 9                                                               | 18-1                              | 18-3                                                            | 40                                                              | 60                                                    |
| Wattage                                 | 1,500          | 3,000          | 6,000                                | 9,000                                                           | 19,000 (Full)<br>13,000 (Partial) | 19,000 (Full)<br>13,000 (Partial)                               | 40,000 (High)<br>32,000<br>(Medium)<br>16,000 (Low)             | 60,000 (High)<br>48,000<br>(Medium)<br>24,000 (Low)   |
| BTU/H Rating                            | 5,100          | 10,200         | 20,500                               | 30,700                                                          | 65,000 (Full)<br>45,000 (Partial) | 65,000 (Full)<br>45,000 (Partial)                               | 136,500 (high)<br>102,400<br>(medium)<br>51,200 (low)           | 205,000 (high)<br>164,000<br>(Medium)<br>82,000 (low) |
| Electric supply (volts/hz/phase)        | 120/60/1       | 240/60/1       | 240/60/1                             | 240/60/1                                                        | 240/60/1                          | 240/60/3                                                        | 480/60/3                                                        | 480/60/3                                              |
| Amps (Starting/Continuous Operation)    | 12.5           | 12.5           | 25                                   | 37.5                                                            | 81 (full)<br>54 (Partial          | 47 (full)<br>31 (Partial)                                       | 50 (High)<br>40 (Medium)<br>20 (Low)                            | 75 (High)<br>60 (Medium)<br>30 (Low)                  |
| Blower Fan Output (CFM)                 | 116            | 205            | 250                                  | 350                                                             | 590 or 1,000                      | 590 or 1,000                                                    | 1,765                                                           | 1,765                                                 |
| Power Cord                              | 10ft,<br>12AWG | 10ft,<br>16AWG | 10ft, 8AWG                           | 10ft, 8AWG                                                      | Not included                      | Not included                                                    | Not included                                                    | Not included                                          |
| Max Cable Length                        | N/A            | N/A            | 100-ft<br>(8AWG,<br>3-wire,<br>SOOW) | 50-ft (8AWG,<br>3-wire, SOOW)<br>100-ft (6AWG,<br>3-wire, SOOW) | 50-ft (2AWG,<br>3-wire, SOOW)     | 50-ft (6AWG,<br>4-wire, SOOW)<br>100-ft (4AWG,<br>4-wire, SOOW) | 50-ft (4AWG,<br>4-wire, SOOW)<br>100-ft (2AWG,<br>4-wire, SOOW) | 50-ft (2AWG,<br>4-wire, SOOW)                         |
| Plug                                    | NEMA<br>5-15P  | NEMA<br>6-15P  | NEMA 14-<br>30P                      | NEMA 14-50P                                                     | Not included                      | Not included                                                    | Not included                                                    | Not included                                          |
| Ambient Thermostat<br>Temperature Range | 32 - 100 °F    | 32 - 100 °F    | 32 - 100 °F                          | 32 - 100 °F                                                     | 32 - 100 °F                       | 32 - 100 °F                                                     | 32 - 100 °F                                                     | 32 - 100 °F                                           |
| Length (in.)                            | 11             | 11             | 20                                   | 23                                                              | 32                                | 32                                                              | 46                                                              | 46                                                    |
| Width (in.)                             | 12             | 10             | 12                                   | 14                                                              | 14                                | 14                                                              | 20                                                              | 20                                                    |
| Height (in.)                            | 8              | 15             | 17                                   | 18                                                              | 20                                | 20                                                              | 25                                                              | 25                                                    |
| Unit Weight (lbs.)                      | 13.7           | 20.3           | 32.9                                 | 39.9                                                            | 62                                | 62                                                              | 125                                                             | 125                                                   |
| Shipping Weight (lbs.)                  | 15             | 22             | 40                                   | 42                                                              | 65                                | 65                                                              | 130                                                             | 130                                                   |
| Running Decibels (dba)                  | 47             | 50             | 55                                   | 55                                                              | 58                                | 58                                                              | 82                                                              | 82                                                    |
| Three Heat Output Modes                 | -              | -              | -                                    | -                                                               | S                                 | S                                                               | S                                                               | S                                                     |
| Powder Coated Steel Housing             | S              | S              | S                                    | S                                                               | S                                 | S                                                               | S                                                               | S                                                     |
| Wheels                                  | -              | -              | -                                    | -                                                               | -                                 | -                                                               | S                                                               | S                                                     |
| UL Approved                             | S              | S              | S                                    | S                                                               | S                                 | S                                                               | S                                                               | -                                                     |

## **INNOVATIVE HEATING SOLUTIONS**