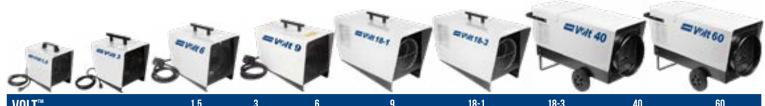

## VOLT<sup>™</sup> Electric Forced Air Portable Heaters

| 3/10/                                   | -              |                | ~                                    | -                                                               | -                                 |                                                                 | _                                                               |                                                       |
|-----------------------------------------|----------------|----------------|--------------------------------------|-----------------------------------------------------------------|-----------------------------------|-----------------------------------------------------------------|-----------------------------------------------------------------|-------------------------------------------------------|
| VOLT™                                   | 1.5            | 3              | 6                                    | 9                                                               | 18-1                              | 18-3                                                            | 40                                                              | 60                                                    |
| Wattage                                 | 1,500          | 3,000          | 6,000                                | 9,000                                                           | 19,000 (Full)<br>13,000 (Partial) | 19,000 (Full)<br>13,000 (Partial)                               | 40,000 (High)<br>32,000<br>(Medium)<br>16,000 (Low)             | 60,000 (High)<br>48,000<br>(Medium)<br>24,000 (Low)   |
| BTU/H Rating                            | 5,100          | 10,200         | 20,500                               | 30,700                                                          | 65,000 (Full)<br>45,000 (Partial) | 65,000 (Full)<br>45,000 (Partial)                               | 136,500 (high)<br>102,400<br>(medium)<br>51,200 (low)           | 205,000 (high)<br>164,000<br>(Medium)<br>82,000 (low) |
| Electric supply (volts/hz/phase)        | 120/60/1       | 240/60/1       | 240/60/1                             | 240/60/1                                                        | 240/60/1                          | 240/60/3                                                        | 480/60/3                                                        | 480/60/3                                              |
| Amps (Starting/Continuous Operation)    | 12.5           | 12.5           | 25                                   | 37.5                                                            | 81 (full)<br>54 (Partial          | 47 (full)<br>31 (Partial)                                       | 50 (High)<br>40 (Medium)<br>20 (Low)                            | 75 (High)<br>60 (Medium)<br>30 (Low)                  |
| Blower Fan Output (CFM)                 | 116            | 205            | 250                                  | 350                                                             | 590 or 1,000                      | 590 or 1,000                                                    | 1,765                                                           | 1,765                                                 |
| Power Cord                              | 10ft,<br>12AWG | 10ft,<br>16AWG | 10ft, 8AWG                           | 10ft, 8AWG                                                      | Not included                      | Not included                                                    | Not included                                                    | Not included                                          |
| Max Cable Length                        | N/A            | N/A            | 100-ft<br>(8AWG,<br>3-wire,<br>SOOW) | 50-ft (8AWG,<br>3-wire, SOOW)<br>100-ft (6AWG,<br>3-wire, SOOW) | 50-ft (2AWG,<br>3-wire, SOOW)     | 50-ft (6AWG,<br>4-wire, SOOW)<br>100-ft (4AWG,<br>4-wire, SOOW) | 50-ft (4AWG,<br>4-wire, SOOW)<br>100-ft (2AWG,<br>4-wire, SOOW) | 50-ft (2AWG,<br>4-wire, SOOW)                         |
| Plug                                    | NEMA<br>5-15P  | NEMA<br>6-15P  | NEMA 14-<br>30P                      | NEMA 14-50P                                                     | Not included                      | Not included                                                    | Not included                                                    | Not included                                          |
| Ambient Thermostat<br>Temperature Range | 32 - 100 °F    | 32 - 100 °F    | 32 - 100 °F                          | 32 - 100 °F                                                     | 32 - 100 °F                       | 32 - 100 °F                                                     | 32 - 100 °F                                                     | 32 - 100 °F                                           |
| Length (in.)                            | 11             | 11             | 20                                   | 23                                                              | 32                                | 32                                                              | 46                                                              | 46                                                    |
| Width (in.)                             | 12             | 10             | 12                                   | 14                                                              | 14                                | 14                                                              | 20                                                              | 20                                                    |
| Height (in.)                            | 8              | 15             | 17                                   | 18                                                              | 20                                | 20                                                              | 25                                                              | 25                                                    |
| Unit Weight (lbs.)                      | 13.7           | 20.3           | 32.9                                 | 39.9                                                            | 62                                | 62                                                              | 125                                                             | 125                                                   |
| Shipping Weight (lbs.)                  | 15             | 22             | 40                                   | 42                                                              | 65                                | 65                                                              | 130                                                             | 130                                                   |
| Running Decibels (dba)                  | 47             | 50             | 55                                   | 55                                                              | 58                                | 58                                                              | 82                                                              | 82                                                    |
| Three Heat Output Modes                 | -              | -              | -                                    | -                                                               | S                                 | S                                                               | S                                                               | S                                                     |
| Powder Coated Steel Housing             | S              | S              | S                                    | S                                                               | S                                 | S                                                               | S                                                               | S                                                     |
| Wheels                                  | -              | -              | -                                    | -                                                               | -                                 | -                                                               | S                                                               | S                                                     |
| UL Approved                             | S              | S              | S                                    | S                                                               | S                                 | S                                                               | S                                                               | -                                                     |