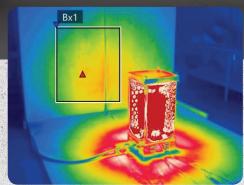

## Rental-ready operation & maintenance.

- · Easy piezo pilot ignition with manual light option
- · Fuel efficient 7-setting thermostat and modulating gas valve
- · Safe with built-in tilt switch
- Convenient quick-connect hose fittings
- · No fuss filterless design