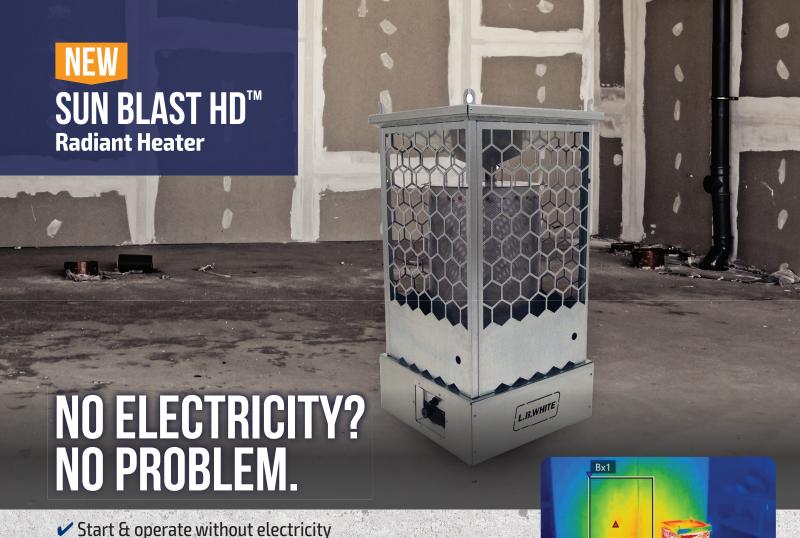

- ✓ Consistent, even 360° heat pattern
- ✓ Heats objects like the sun no heat los due to air flow

Lab-tested even heat pattern

7-setting thermostatic controller

|                                         | LP                                      |
|-----------------------------------------|-----------------------------------------|
| Modulating Btu/h Rating                 | 50,000 - 100,000                        |
| Electrical Requirements                 | ✓ None                                  |
| Fuel Type                               | LP                                      |
| Fuel Consumption LP Gas max. (lbs./hr.) | 4.6                                     |
| Ignition Type                           | Piezo Pilot with manual option          |
| Built-in Thermostat                     | ✓ with 7-settings                       |
| Safety Tilt Switch                      | V                                       |
| Length (in.)                            | 16                                      |
| Width (in.)                             | 16                                      |
| Height (in.)                            | 32.5                                    |
| Shipping weight (lbs.)                  | TBD                                     |
| Ships with                              | 50 ft. Quick-Connect hose and regulator |
| Warranty                                | 2 years                                 |