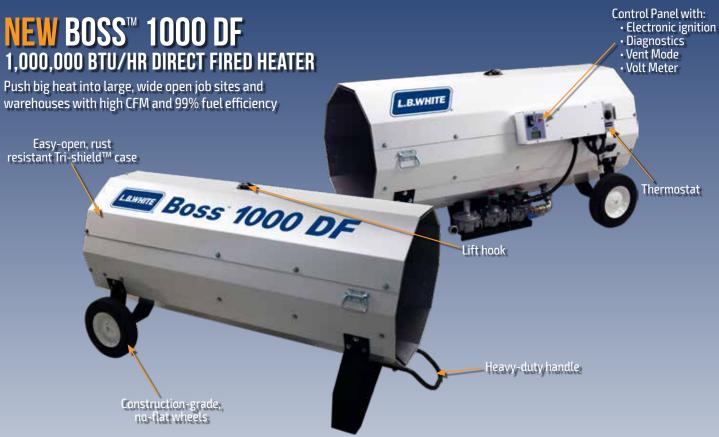

# **LOADED WITH FEATURES THAT BENEFIT OWNER AND OPERATOR**

## **NO PARTS OR DOWNTIME TO:**

- Change fuel
- Confirm onsite voltage
- Manage heat output

## TRULY PORTABLE

- Heavy-duty handle■ No-flat wheels
- Stackable

#### **JOB SITE TOUGH**

- Indoor/outdoor rated
- Rust resistant Tri-shield™ case

#### **MORE THAN HEAT**

Vent mode feature moves air like a fan

quicker troubleshooting

10-side case for easy inside-out access

Stackable

Stands on end

# **BOSS™ 1000 DF HEATER**

| BOSS™                                            | 1000 DF                         |
|--------------------------------------------------|---------------------------------|
| BTU/H RATING                                     | 1,000,000                       |
| BLOWER FAN OUTPUT (CFM)                          | 5,000                           |
| HEAT TYPE                                        | DIRECT FIRED*                   |
| FUEL TYPE                                        | DUAL FUEL — LP/NG               |
| IGNITION TYPE                                    | SPARK                           |
| FUEL CONSUMPTION LP GAS MIN./MAX. (LBS./HR.)     | 46.3                            |
| FUEL CONSUMPTION NAT. GAS MIN./MAX. (CU.FT./HR.) | 1,000                           |
| INLET GAS PRESSURE LP MIN./MAX. (IN W.C.)        | 7"/13.5"                        |
| INLET GAS PRESSURE NG MIN./MAX. (IN W.C.)        | 7"/13.5"                        |
| AMPS (STARTING/CONTINUOUS OPERATION)             | 23.2/8.4                        |
| ELECTRIC SUPPLY (VOLTS/HZ/PHASE)                 | 120/60/1                        |
| MOTOR HORSEPOWER                                 | 1 HP                            |
| LENGTH (IN.)                                     | 65 (WITH HANDLE)                |
| WIDTH (IN.)                                      | 31                              |
| HEIGHT (IN.)                                     | 23.25                           |
| UNIT WEIGHT (LBS.)                               | 300.0                           |
| BUILT-IN VOLT METER                              | YES                             |
| BUILT-IN THERMOSTAT                              | YES                             |
| VENT MODE                                        | YES                             |
| DUCTABLE                                         | NO                              |
| OMNI CERTIFIED U.S./CANADA                       | ANSI Z83.7-2017 / CSA 2.14-2017 |
| * For use in self-ventilated area only.          | TWO YEAR WARRANTY               |