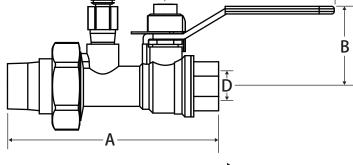

#### **Dimensions**

| Part No. | Size | Α    | В    | C    | D    |
|----------|------|------|------|------|------|
| TBG-AFF  | 1/2" | 4.03 | 1.41 | 2.89 | 0.78 |
| TBG-BFF  | 3/4" | 4.17 | 1.57 | 2.95 | 0.59 |