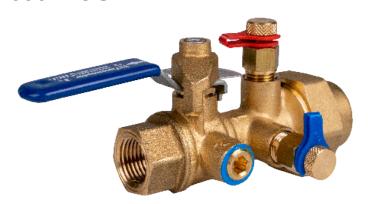

### **Lead Free Manual Balancing Valve**

## Fixed Orifice • Isolation Ball Valve • Memory Stop • Union • 600 WOG

**TBG-BFF** 

#### **Features**

- NSF 61-8 and NSF 372 Certified
- Patented removable venturi
- +/- 2% Accuracy
- Two pressure / temperature (PT) test ports
- · Location tags available upon request
- Additional accessory tap
- Triple sealing stem with 2 FKM o-rings and PTFE G300 seal
- Blow out proof stem
- 100% leak tested
- Made in Italy
- Leakproof stem Lifetime warranty
- See page 2 for pressure drop charts
- Direction of flow indicated on valve handle