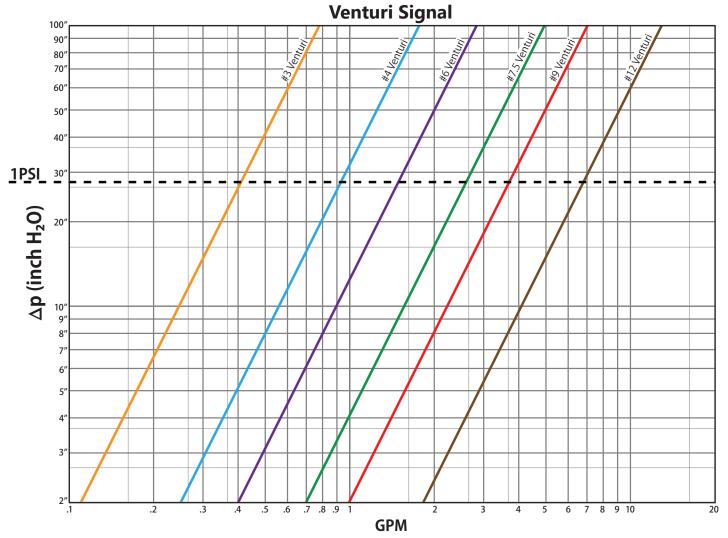

| Tail Piece        | Lead Free Brass - CW510L |
| Union Nut         | Brass - CW617N           |
| Venturi           | Lead Free Brass - CW510L |
| Venturi O-ring    | FKM                      |
|                   |                          |

#### **Dimensions**

| Part No. | Size | Α    | В    | C    | D    |
|----------|------|------|------|------|------|
| TBG-AFF  | 1/2" | 4.03 | 1.41 | 2.89 | 0.78 |
| TBG-BFF  | 3/4" | 4.17 | 1.57 | 2.95 | 0.59 |



**WARNING:** This product can expose you to chemicals including lead, which is known to the State of California to cause cancer, and lead, which is known to the State of California to cause birth defects or other reproductive harm. For more information go to www.P65Warnings.ca.gov.

# Pressure Drop Chart Terminator B (1/2" - 3/4")