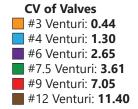

|
| Tail Piece        | Lead Free Brass - CW510L |
| Union Nut         | Brass - CW617N           |
| Venturi           | Lead Free Brass - CW510L |
| Venturi O-ring    | FKM                      |
|                   |                          |

#### **Dimensions**

| Part No. | Size | Α    | В    | C    | D    |
|----------|------|------|------|------|------|
| TBG-AFF  | 1/2" | 4.03 | 1.41 | 2.89 | 0.78 |
| TBG-BFF  | 3/4" | 4.17 | 1.57 | 2.95 | 0.59 |



**WARNING:** This product can expose you to chemicals including lead, which is known to the State of California to cause cancer, and lead, which is known to the State of California to cause birth defects or other reproductive harm. For more information go to www.P65Warnings.ca.gov.

# Pressure Drop Chart Terminator B (1/2" - 3/4")