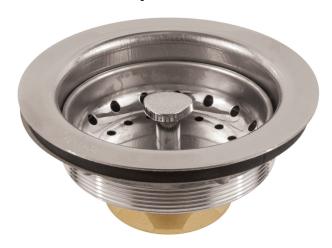

## **Designer Series Basket Strainer**Snap-N-Seal® | Sink Strainer, 400 Grade Stainless Steel

**SS-430** 

The Snap-N-Seal® is a high quality economic designer series choice that seals with a simple rubber stopper design. Both the body and basket are constructed of stainless steel, while the hand knob is chrome plated ABS plastic. It comes standard with a brass tail nut and a large zinc lock nut.