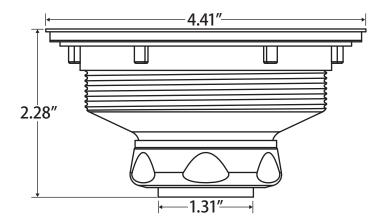

## Fits sinks which have a thickness between 1/16" and 3/4"

WARNING: This product can expose you to chemicals including lead, which is known to the State of California to cause cancer, and lead, which is known to the State of California to cause birth defects or other reproductive harm. For more information go to www.P65Warnings.ca.gov.