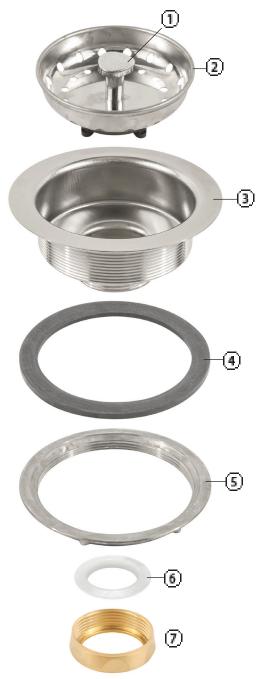

| No. |                 | Materials         |
|-----|-----------------|-------------------|
|     |                 | 300-013           |
| 1   | Handle          | Chrome Plated ABS |
| 2   | Strainer Basket | SS430             |
| 3   | Body            | Polished SS430    |
| 4   | Rubber Washer   | BUNA-N            |
| 5   | Lock Nut        | Zinc              |
| 6   | Seal Ring       | Polyethylene      |
| 7   | Tail Nut        | Brass             |
| 6   | Seal Ring       | Polyethylene      |