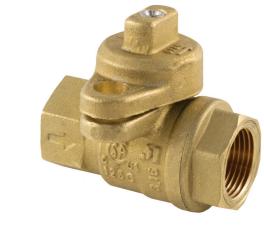

# Lockwing Utility Gas Ball Valve • Full Port • 175 PSIG

175-LWN

- Tamper resistant lockwing cap
- 2 FKM o-rings
- Full port design to accommodate industry leading stop changers
- Lockwing accommodates standard barrel locks
- Maintenance free design
- 100% leak tested
- 100% Made in Italy
- Leakproof stem Lifetime Warranty

## Approvals 🖭

- CSA Certified
  - CSA 3.16-15 (125G)
  - ANSI B16.33 (125G)
- Meets or exceeds applicable part of DOT 192
- MSS SP-110

### **Pressure Rating**

- 175 PSIG
- Temp range: -40°F to 300°F

WARNING: This product can expose you to chemicals including lead, which is known to the State of California to cause cancer, and lead, which is known to the State of California to cause birth defects or other reproductive harm. For more information go to www.P65Warnings.ca.gov.