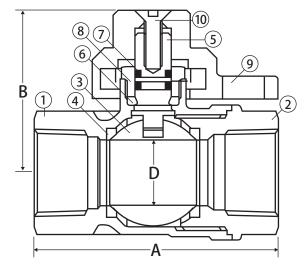

#### **Material Specifications**

| No.                                                                                                                                                                                                                                                                                                                                                                                                                                                                                                                                                                                                                                                                                                                                                                                                                                                                                                                                                                                                                                                                                                                                                                                                                                                                                                                                                                                                                                                                                                                                                                                                                                                                                                                                                                                                                                                                                                                                                                                                                                                                                                                            | Part            | Materials                    |  |  |  |  |  |
|--------------------------------------------------------------------------------------------------------------------------------------------------------------------------------------------------------------------------------------------------------------------------------------------------------------------------------------------------------------------------------------------------------------------------------------------------------------------------------------------------------------------------------------------------------------------------------------------------------------------------------------------------------------------------------------------------------------------------------------------------------------------------------------------------------------------------------------------------------------------------------------------------------------------------------------------------------------------------------------------------------------------------------------------------------------------------------------------------------------------------------------------------------------------------------------------------------------------------------------------------------------------------------------------------------------------------------------------------------------------------------------------------------------------------------------------------------------------------------------------------------------------------------------------------------------------------------------------------------------------------------------------------------------------------------------------------------------------------------------------------------------------------------------------------------------------------------------------------------------------------------------------------------------------------------------------------------------------------------------------------------------------------------------------------------------------------------------------------------------------------------|-----------------|------------------------------|--|--|--|--|--|
| 1                                                                                                                                                                                                                                                                                                                                                                                                                                                                                                                                                                                                                                                                                                                                                                                                                                                                                                                                                                                                                                                                                                                                                                                                                                                                                                                                                                                                                                                                                                                                                                                                                                                                                                                                                                                                                                                                                                                                                                                                                                                                                                                              | Body*           | Brass - C37700               |  |  |  |  |  |
| 2                                                                                                                                                                                                                                                                                                                                                                                                                                                                                                                                                                                                                                                                                                                                                                                                                                                                                                                                                                                                                                                                                                                                                                                                                                                                                                                                                                                                                                                                                                                                                                                                                                                                                                                                                                                                                                                                                                                                                                                                                                                                                                                              | End Connection* | Brass - C37700               |  |  |  |  |  |
| 3                                                                                                                                                                                                                                                                                                                                                                                                                                                                                                                                                                                                                                                                                                                                                                                                                                                                                                                                                                                                                                                                                                                                                                                                                                                                                                                                                                                                                                                                                                                                                                                                                                                                                                                                                                                                                                                                                                                                                                                                                                                                                                                              | Ball            | Chrome Plated Brass - C37700 |  |  |  |  |  |
| 4                                                                                                                                                                                                                                                                                                                                                                                                                                                                                                                                                                                                                                                                                                                                                                                                                                                                                                                                                                                                                                                                                                                                                                                                                                                                                                                                                                                                                                                                                                                                                                                                                                                                                                                                                                                                                                                                                                                                                                                                                                                                                                                              | Seat (2)        | PTFE G300                    |  |  |  |  |  |
| 5                                                                                                                                                                                                                                                                                                                                                                                                                                                                                                                                                                                                                                                                                                                                                                                                                                                                                                                                                                                                                                                                                                                                                                                                                                                                                                                                                                                                                                                                                                                                                                                                                                                                                                                                                                                                                                                                                                                                                                                                                                                                                                                              | Stem            | Brass - C38500               |  |  |  |  |  |
| 6                                                                                                                                                                                                                                                                                                                                                                                                                                                                                                                                                                                                                                                                                                                                                                                                                                                                                                                                                                                                                                                                                                                                                                                                                                                                                                                                                                                                                                                                                                                                                                                                                                                                                                                                                                                                                                                                                                                                                                                                                                                                                                                              | Packing         | Buna-N                       |  |  |  |  |  |
| 7                                                                                                                                                                                                                                                                                                                                                                                                                                                                                                                                                                                                                                                                                                                                                                                                                                                                                                                                                                                                                                                                                                                                                                                                                                                                                                                                                                                                                                                                                                                                                                                                                                                                                                                                                                                                                                                                                                                                                                                                                                                                                                                              | Stem O-ring (2) | FKM                          |  |  |  |  |  |
| 8                                                                                                                                                                                                                                                                                                                                                                                                                                                                                                                                                                                                                                                                                                                                                                                                                                                                                                                                                                                                                                                                                                                                                                                                                                                                                                                                                                                                                                                                                                                                                                                                                                                                                                                                                                                                                                                                                                                                                                                                                                                                                                                              | Packing Gland   | Brass - C38500               |  |  |  |  |  |
| 9                                                                                                                                                                                                                                                                                                                                                                                                                                                                                                                                                                                                                                                                                                                                                                                                                                                                                                                                                                                                                                                                                                                                                                                                                                                                                                                                                                                                                                                                                                                                                                                                                                                                                                                                                                                                                                                                                                                                                                                                                                                                                                                              | Lockwing Cap*   | Brass - C37700               |  |  |  |  |  |
| 10                                                                                                                                                                                                                                                                                                                                                                                                                                                                                                                                                                                                                                                                                                                                                                                                                                                                                                                                                                                                                                                                                                                                                                                                                                                                                                                                                                                                                                                                                                                                                                                                                                                                                                                                                                                                                                                                                                                                                                                                                                                                                                                             | Screw           | 304 Stainless Steel          |  |  |  |  |  |
| *Common and the Common to the Common and the Common |                 |                              |  |  |  |  |  |

<sup>\*</sup>Component may be T.E.A. coated or AGA painted depending upon selection