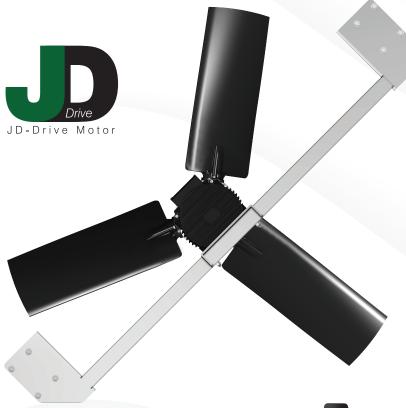

## **Direct Drive Storm Conversion Kit**

Want an upgrade? Change your Belt Drive Storm to a Direct Drive Storm with easy, step-by-step instructions!

## **Nothing to Maintain**

No belts No pulleys No greasing

| Part #                         | Ph | Spd    | Drive | Prop  |
|--------------------------------|----|--------|-------|-------|
| Single Phase                   |    |        |       |       |
| VRJ55P3PM221A                  | 1  | 1/Var^ | PM-D  | 3-Ply |
| Three Phase wired for 190-240V |    |        |       |       |
| VRJ55P3PM223B                  | 3  | 1/Var^ | PM-D  | 3-Ply |
| Three Phase wired for 380-460V |    |        |       |       |
| VRJ55P3PM223C                  | 3  | 1/Var^ | PM-D  | 3-Ply |