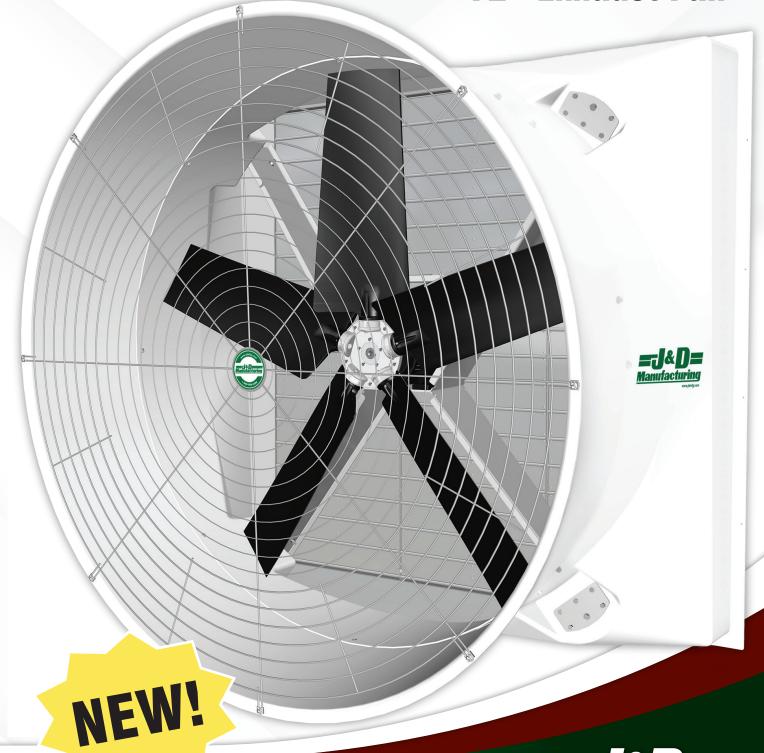

# MEGA DIRECT DRIVE

72" Exhaust Fan

#### Guard

- Heavy-duty
- Hot dipped galvanized after welding to resist rust and corrosion

- 5 Glass-filled poly composite blades for reinforcement
- Die-cast aluminum hub
- Airfoil profile
- Optimally pitched for increased performance

## Fiberglass Housing & Cone

- Drainage holes in the bottom of the housing to allow moisture to release
- UV-resistant for long life
- Smooth exterior for easy cleaning
- 20 Year Warranty