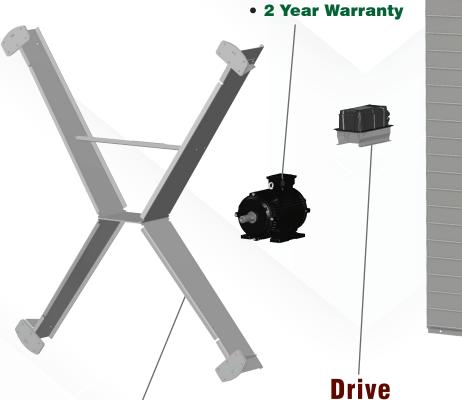

# MEGA DIRECT DRIVE

72" Exhaust Fan

## Energy Usage at 0.10" SP

Family Owned & Operated in Eau Claire, WI 1-800-998-2398 | www.jdmfg.com

J&D's new Mega Direct Drive fan maintains FANtastic performance and great efficiency with no power loss or reduction from aging belts and pulleys. The premium and efficient industrial motor provides years of care free service.

## Motor

- IP66-rated
- Super premium efficiency

• IP66-rated

• 0-10V or 4-20mA control signal

### X-frame

- Four-point contact for strength and durability
- Galvanized for corrosion and rust resistance