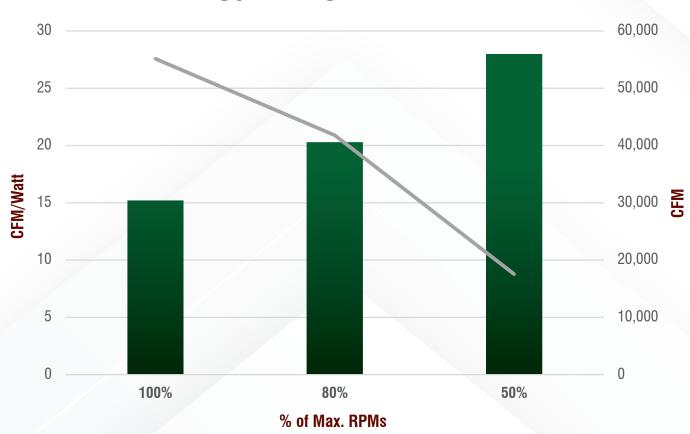

## Energy Usage at 0.10" SP

Family Owned & Operated in Eau Claire, WI 1-800-998-2398 | www.jdmfg.com

J&D's new Mega Direct Drive fan maintains FANtastic performance and great efficiency with no power loss or reduction from aging belts and pulleys. The premium and efficient industrial motor provides years of care free service.

55,000+ CFM @ 0.10" SP