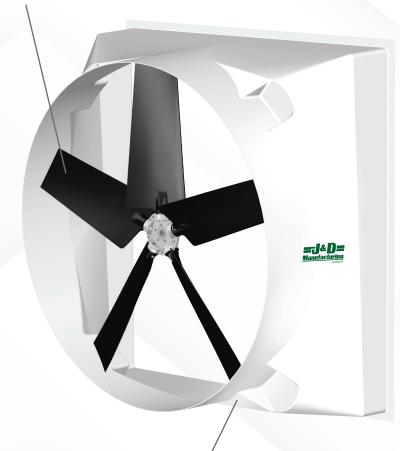

### X-frame

- Four-point contact for strength and durability
- Galvanized for corrosion and rust resistance

#### Shutter

- 3-Panels with tie bars to eliminate shutter flapping
- Nylon bushings and solid shafts for smooth performance