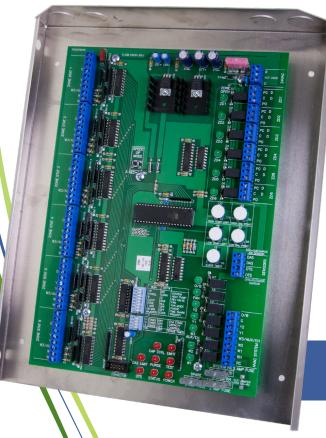

### ZP6

# 6 Zone Panel

### **Zone Control Panel**

The ZP6 is a 6 zone, two-position forced air zone control panel that can be expanded to 12 zones. The panel can be used with single-stage, multi-stage, heat pump and dual fuel equipment with up to 3 stages of heating and 2 stages of cooling. Slide switch configuration makes setup quick and easy. A wide range of control options provide ultimate application flexibility including adjustable high/low limits, adjustable high/low balance point, stage timing, capacity control and priority cooling control.

### **Features and Benefits:**

- 6 zones expandable up to 12
- Auto changeover
- Cooling priority or majority wins
- · Twenty minute time share option
- LED status indication
- On-board adjustable high and low limits and balance points
- Staging by zone thermostat or built-in adjustable upstage timer
- 2nd stage capacity control option
- Purge cycle option
- · Works with 2 or 3 wire zone dampers