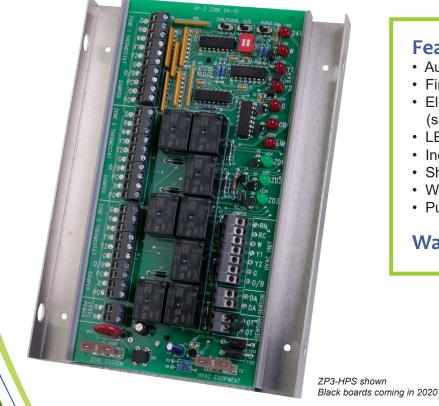

# **2 Zone and 3 Zone Panels** Zone Control Panels

## ZP2-HC ZP3-HPS ZP3-HCMS

These panels represent the most contractor-friendly zoning solution today. The ZP2 is a single-stage heat/cool panel designed to control 2 zones in residential and light commercial applications. The two ZP3 models are designed to fit three-zone applications for single-stage, multi-stage, heat pump or dual fuel systems in residential and light commercial applications. All panels can accommodate 2 or 3 wire zone dampers.

### **Features and Benefits:**

- Auto changeover
- · First call priority with time share
- Electronic discharge air sensor (sold separately)
- · LED status indication
- Independent fan control by zone
- Short cycle protection
- · Works with 2 or 3 wire zone dampers
- Purge cycle option (ZP3 panels only)