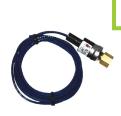

## **Warning Watchdog Components and Optional Items**

| iO-WWLP   | Logic panel with key lock, siren cut-off timer and siren silence switch LEDs confirm alarm status                                                                       |
|-----------|-------------------------------------------------------------------------------------------------------------------------------------------------------------------------|
| iO-WWPS   | Power supply for iO-WWLP logic panel<br>12 volts DC - 1500mA                                                                                                            |
| iO-WWPC   | Encapsulated pressure control (mounts on liquid line schrader valve service port) Working pressure up to 600 PSI - 3500 PSI burst strength - opens in fall below 10 PSI |
| iO-WWR12  | Optional relay for additional siren. SPDT 12 volt DC relay                                                                                                              |
| iO-WWR240 | Voltage monitoring relay - 240/208 volts<br>Can be used with 240/208 single-phase or 3-phase                                                                            |
| iO-WWR480 | Optional voltage monitoring relay - 440/480 volts Can be used with 440/480 3-phase                                                                                      |
| iO-WWS    | Outdoor/indoor siren<br>12VDC 118dB output                                                                                                                              |
| iO-WWTS   | Optional encapsulated tamper switch Detects excessive vibration or movement of condensing unit                                                                          |
| iO-WWTAM  | Optional Warning Watchdog tamper alert. Visual confirmation of open circuit                                                                                             |