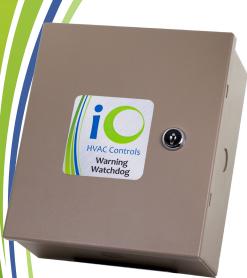

## Warning Watchdog TM Condensing Unit Alarm System

iO-WWX

The Warning Watchdog is a condensing unit alarm system that sounds a loud siren and can also trigger a central alarm, phone dialer or other device. It can monitor up to 4 condensing units with one panel. This easy-to-install condensing unit alarm system can be used with packaged or split systems. It will alarm if refrigerant loss is detected, the disconnect is pulled or wiring is cut.

## **Warning Watchdog Components and Optional Items**

| iO-WWLP   | Logic panel with key lock, siren cut-off timer and siren silence switch LEDs confirm alarm status                                                                       |
|-----------|-------------------------------------------------------------------------------------------------------------------------------------------------------------------------|
| iO-WWPS   | Power supply for iO-WWLP logic panel<br>12 volts DC - 1500mA                                                                                                            |
| iO-WWPC   | Encapsulated pressure control (mounts on liquid line schrader valve service port) Working pressure up to 600 PSI - 3500 PSI burst strength - opens in fall below 10 PSI |
| iO-WWR12  | Optional relay for additional siren. SPDT 12 volt DC relay                                                                                                              |
| iO-WWR240 | Voltage monitoring relay - 240/208 volts<br>Can be used with 240/208 single-phase or 3-phase                                                                            |
| iO-WWR480 | Optional voltage monitoring relay - 440/480 volts Can be used with 440/480 3-phase                                                                                      |
| iO-WWS    | Outdoor/indoor siren<br>12VDC 118dB output                                                                                                                              |
| iO-WWTS   | Optional encapsulated tamper switch Detects excessive vibration or movement of condensing unit                                                                          |
| iO-WWTAM  | Optional Warning Watchdog tamper alert. Visual confirmation of open circuit                                                                                             |