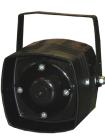

## **Warning Watchdog Components and Optional Items**

| iO-WWLP   | Logic panel with key lock, siren cut-off timer and siren silence switch LEDs confirm alarm status                                                                       |
|-----------|-------------------------------------------------------------------------------------------------------------------------------------------------------------------------|
| iO-WWPS   | Power supply for iO-WWLP logic panel<br>12 volts DC - 1500mA                                                                                                            |
| iO-WWPC   | Encapsulated pressure control (mounts on liquid line schrader valve service port) Working pressure up to 600 PSI - 3500 PSI burst strength - opens in fall below 10 PSI |
| iO-WWR12  | Optional relay for additional siren. SPDT 12 volt DC relay                                                                                                              |
| iO-WWR240 | Voltage monitoring relay - 240/208 volts<br>Can be used with 240/208 single-phase or 3-phase                                                                            |
| iO-WWR480 | Optional voltage monitoring relay - 440/480 volts Can be used with 440/480 3-phase                                                                                      |
| iO-WWS    | Outdoor/indoor siren<br>12VDC 118dB output                                                                                                                              |
| iO-WWTS   | Optional encapsulated tamper switch Detects excessive vibration or movement of condensing unit                                                                          |
| iO-WWTAM  | Optional Warning Watchdog tamper alert. Visual confirmation of open circuit                                                                                             |