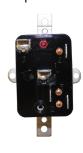

## **Warning Watchdog Components and Optional Items**

| iO-WWLP   | Logic panel with key lock, siren cut-off timer and siren silence switch LEDs confirm alarm status                                                                       |
|-----------|-------------------------------------------------------------------------------------------------------------------------------------------------------------------------|
| iO-WWPS   | Power supply for iO-WWLP logic panel<br>12 volts DC - 1500mA                                                                                                            |
| iO-WWPC   | Encapsulated pressure control (mounts on liquid line schrader valve service port) Working pressure up to 600 PSI - 3500 PSI burst strength - opens in fall below 10 PSI |
| iO-WWR12  | Optional relay for additional siren. SPDT 12 volt DC relay                                                                                                              |
| iO-WWR240 | Voltage monitoring relay - 240/208 volts<br>Can be used with 240/208 single-phase or 3-phase                                                                            |
| iO-WWR480 | Optional voltage monitoring relay - 440/480 volts Can be used with 440/480 3-phase                                                                                      |
| iO-WWS    | Outdoor/indoor siren<br>12VDC 118dB output                                                                                                                              |
| iO-WWTS   | Optional encapsulated tamper switch Detects excessive vibration or movement of condensing unit                                                                          |
| iO-WWTAM  | Optional Warning Watchdog tamper alert. Visual confirmation of open circuit                                                                                             |