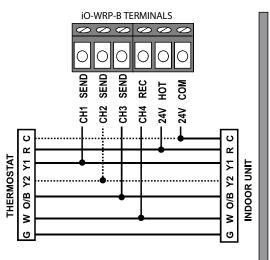

| Base: 3 Send - 1 Receive Satellite: 3 Receive - 1 Send |
| Contact Rating                                                   | 1A per channel                                         |
| Frequency                                                        | 915MHz Operation                                       |
| Range                                                            | Up to ¼ mile                                           |
| Factory-paired, multiple pairs can be installed in same building |                                                        |

#### SINGLE OR MULTI-STAGE COOLING WITH BROKEN WIRE TO OUTDOOR UNIT



#### HEAT PUMP UPGRADE WITH ONLY TWO WIRES TO OUTDOOR UNIT



#### HEAT PUMP UPGRADE WITH NO WIRES TO OUTDOOR UNIT







5351 East Thompson Road Suite 142 Indianapolis, IN 46237 P: 888.359.0362 F:317.489.5204 info@iOhvaccontrols.com www.iOhvaccontrols.com