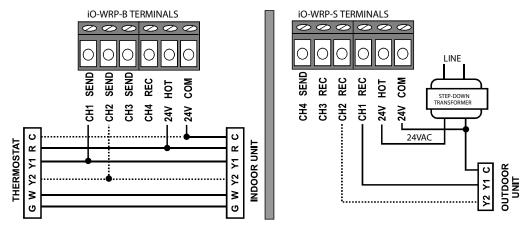

| 24 VAC                                                 |
| Channels                                                         | Base: 3 Send - 1 Receive Satellite: 3 Receive - 1 Send |
| Contact Rating                                                   | 1A per channel                                         |
| Frequency                                                        | 915MHz Operation                                       |
| Range                                                            | Up to ¼ mile                                           |
| Factory-paired, multiple pairs can be installed in same building |                                                        |

#### SINGLE OR MULTI-STAGE COOLING WITH BROKEN WIRE TO OUTDOOR UNIT



#### HEAT PUMP UPGRADE WITH ONLY TWO WIRES TO OUTDOOR UNIT



#### HEAT PUMP UPGRADE WITH NO WIRES TO OUTDOOR UNIT







5351 East Thompson Road Suite 142 Indianapolis, IN 46237 P: 888.359.0362 F:317.489.5204 info@iOhvaccontrols.com www.iOhvaccontrols.com