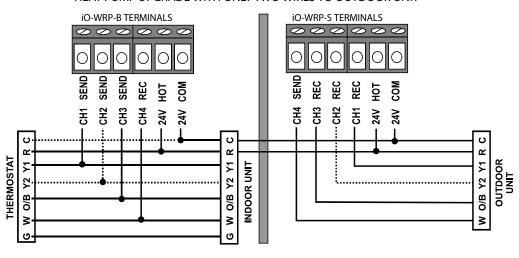

|
| Channels                                                         | Base: 3 Send - 1 Receive Satellite: 3 Receive - 1 Send |
| Contact Rating                                                   | 1A per channel                                         |
| Frequency                                                        | 915MHz Operation                                       |
| Range                                                            | Up to ¼ mile                                           |
| Factory-paired, multiple pairs can be installed in same building |                                                        |

#### SINGLE OR MULTI-STAGE COOLING WITH BROKEN WIRE TO OUTDOOR UNIT



#### HEAT PUMP UPGRADE WITH ONLY TWO WIRES TO OUTDOOR UNIT



#### HEAT PUMP UPGRADE WITH NO WIRES TO OUTDOOR UNIT







5351 East Thompson Road Suite 142 Indianapolis, IN 46237 P: 888.359.0362 F:317.489.5204 info@iOhvaccontrols.com www.iOhvaccontrols.com