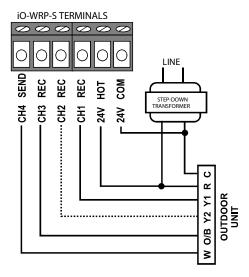

#### HEAT PUMP UPGRADE WITH NO WIRES TO OUTDOOR UNIT

5351 East Thompson Road Suite 142 Indianapolis, IN 46237 P: 888.359.0362 F:317.489.5204 info@iOhvaccontrols.com www.iOhvaccontrols.com