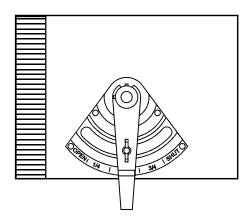

## **LOCKING QUADRANT:**

Non-corrosive zinc and aluminum alloy Die cast handle with wing nut lock Two 1/4" socket head set screws to prevent slippage on shaft Stamped position markings on quadrant plate