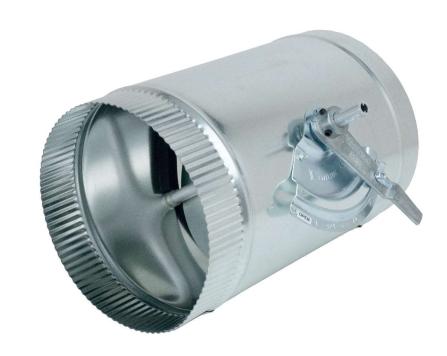

### **DIMENSIONS:**

Damper models MBD-XX are available in standard sizes from 6" to 20"

### **APPLICATION:**

Air balancing applications having static pressures less than 2.0" w.c.

# **DAMPER CONSTRUCTION:**

22 gauge steel shell 20 gauge steel blade ½"aluminum shaft Nylon bushings Air tight blade seals