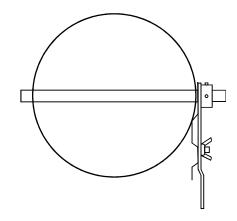

# **DAMPER CONSTRUCTION:**

22 gauge steel shell 20 gauge steel blade ½"aluminum shaft Nylon bushings Air tight blade seals

## **LOCKING QUADRANT:**

Non-corrosive zinc and aluminum alloy Die cast handle with wing nut lock Two 1/4" socket head set screws to prevent slippage on shaft Stamped position markings on quadrant plate