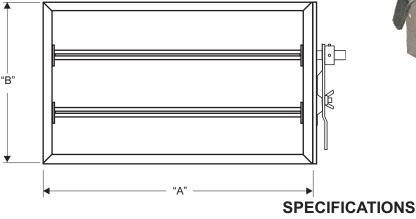

## SPECIFICATION SHEET MBD-XXXX Manual Balancing Damper with Locking Quadrant

Damper models MBD-XXXX are sized width (A) by height (B) with actuator on the (B) dimension. Bottom mount models MBD-XXXX-BM are sized width (A) by height (B) with actuator on the (A) dimension. Actual (A) and (B) dimensions are undercut 1/4". Standard sizes range from 8" x 8" up to 36" x 24" in 2" increments.