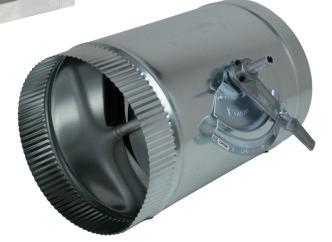

## **Manual Balancing Dampers**

The manual balancing dampers can be used for a variety of applications. Whether you are looking to balance the airflow in a large-scale commercial duct system or need a simple solution for directing airflow in a residential setting, we offer a variety of sizes to fit your needs.

## **Features and Benefits:**

- · Controls air flow
- Easy to adjust manual locking quadrant
- Standard and custom sizes available

## Specifications:

| Construction | Round: 22-gauge steel shell<br>Rectangular: extruded aluminum                 |
|--------------|-------------------------------------------------------------------------------|
| Sizes        | Round: 6" to 20" Rectangular: 8" x 8" to 36" x 24" side-mount or bottom-mount |