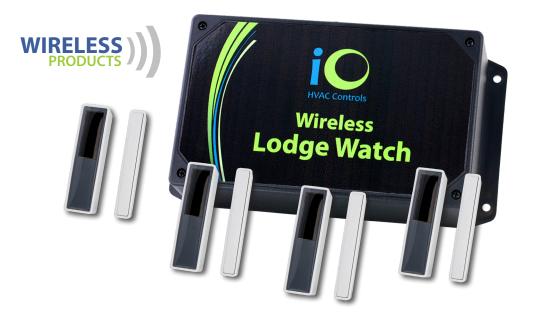

## Wireless Lodge Watch

## Stop Wasting Money on Energy Costs!

The Lodge Watch is a wireless monitoring system designed to make sure your air conditioner or furnace isn't running needlessly because a door or window has been left open. The Lodge Watch detects when a door or window is left open for more than 2 minutes and then shuts off the HVAC equipment until it detects the closure of the door or window.

## Save on cooling & heating costs in homes and condos!

- Perfect for homes, condos, vacation homes & rentals
- No unsightly wires!
- Monitors up to 30 doors/windows in one building
- Sensors are solar powered no need to change batteries
- Reduces energy consumption