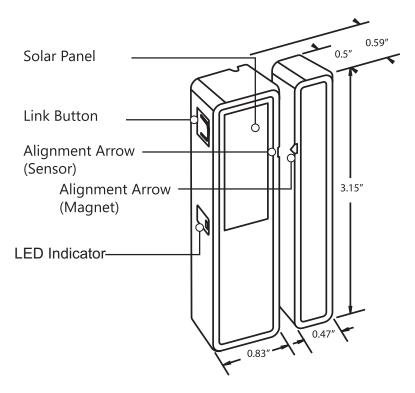

| Receiver Module Dimensions | 4.75" Height x 8.75" Width x 2.25" Depth          |
|----------------------------|---------------------------------------------------|
| Sensor Dimensions          | 3.15" Height x 1.3" Width x .60" Depth (combined) |
| Transmitter Power          | Solar or CR1216 battery                           |
| Control Module Power       | 24VAC                                             |
| Transmission Range         | 80 ft.                                            |
| Frequency                  | 902MHz                                            |