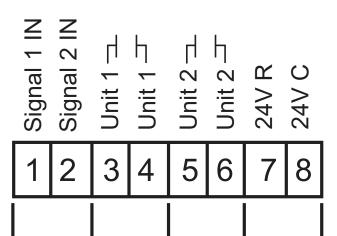

tween 2 redundant devices. Status LEDs indicate the controller is powered and which piece of equipment is currently being energized. The iO-LL can be used on HVAC equipment, industrial equipment, heating equipment, cooling equipment, fans, pumps and motors.



## **Features and Benefits:**

- Microprocessor controlled
- Compact design
- · Isolated inputs and outputs
- Status LEDs
- Reduces equipment maintenance and wear
- · Can be used with the Twinning Kit

Warranty: 5 years

## **Specifications:**

| Mounting      | Aluminum back plate with mounting holes  |
|---------------|------------------------------------------|
| Dimensions    | 8.00" Height x 6.00" Width x 1.50" Depth |
| Input Voltage | 24VAC                                    |

## **BOARD DIAGRAM**

## iO-LL LEAD/LAG CONTROL





5351 East Thompson Road Suite 142 Indianapolis, IN 46237 P: 888.359.0362 F:317.489.5204 info@iOhvaccontrols.com www.iOhvaccontrols.com