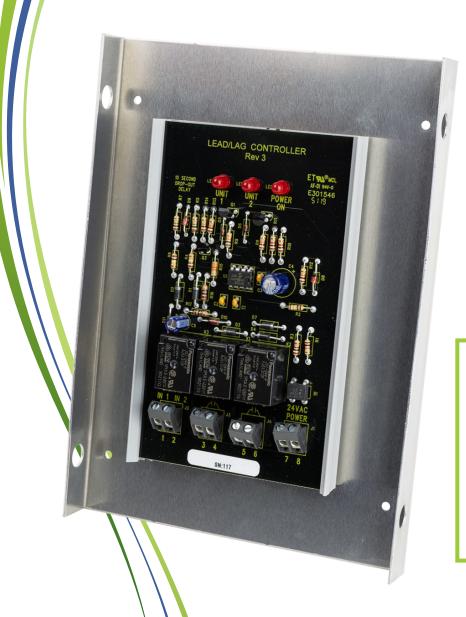

This versatile 24V Lead/Lag Controller offers balanced operating time between 2 redundant devices. Status LEDs indicate the controller is powered and which piece of equipment is currently being energized. The iO-LL can be used on HVAC equipment, industrial equipment, heating equipment, cooling equipment, fans, pumps and motors.

## **Specifications:**

| Mounting      | Aluminum back plate with mounting holes  |
|---------------|------------------------------------------|
| Dimensions    | 8.00" Height x 6.00" Width x 1.50" Depth |
| Input Voltage | 24VAC                                    |