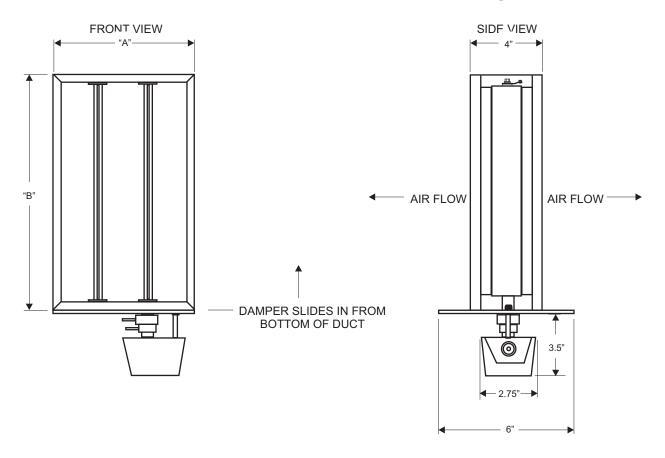

# **DIMENSIONS:**

Damper models HD-XXXX-BM are sized width (A) by height (B) with actuator on the (A) dimension. Actual (A) and (B) dimensions are undercut 1/4".

Standard sizes range from 8" x 8" up to 36" (A dimension) x 24" (B dimension) in 2" increments. Airflow can be right to left or left to right.