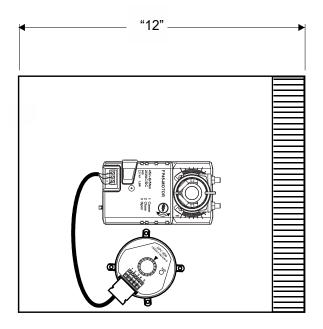

#### **DIMENSIONS:**

Damper models EB-XX are available in standard sizes from 12" to 20"

#### **FACTORY MOUNTED STATIC PRESSURE CONTROL:**

1/4" I.D. flex hose connection
Tubing and plastic pressure probe included
Solid state control design
Built-in LED for damper direction
0.08" to 1.20" W.C. pressure range
1 Amp switching current at 24 VAC

#### **ELECTRICAL:**

24 VAC, 2.5VA, 3-wire floating point actuator, 45 in-lb, 90 second timing, 90° stroke

Drawings are intended to show general, overall product dimensions and provide guidance for installation clearance. Drawings are not to scale. iO HVAC Controls reserves the right to make product changes without notification or obligation.