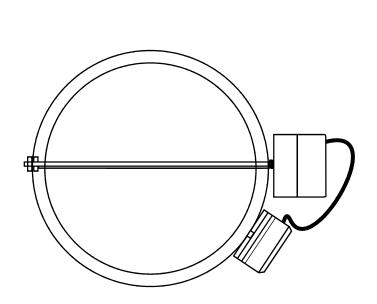

#### **DIMENSIONS:**

Damper models EB-XX are available in standard sizes from 12" to 20"

## **CONSTRUCTION:**

22 gauge steel shell 20 gauge steel blade ½"aluminum shaft Nylon bushings Air tight blade seals 2.0" W.C. maximum pressure

#### **ELECTRICAL:**

24 VAC, 2.5VA, 3-wire floating point actuator, 45 in-lb, 90 second timing, 90° stroke

Drawings are intended to show general, overall product dimensions and provide guidance for installation clearance. Drawings are not to scale. iO HVAC Controls reserves the right to make product changes without notification or obligation.